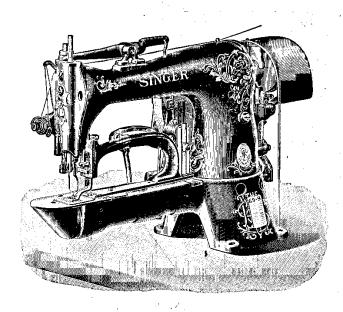

# **PARTS**

MACHINES Nos. 69-5 to 69-19 and 69-25

THE SINGER MANUFACTURING COMPANY

### MACHINE No. 69-5

FOR SEWING FLAT BUTTONS UPON KNEE PANTS, COAT SLEEVES AND OTHER GARMENTS. MAKES CROSS STITCHES IN FOUR-HOLE BUTTONS AND CAN BE ADJUSTED FOR TWO-HOLE AND BAR BUTTONS. MAKES EIGHTEEN CROSS AND THREE TYING STITCHES.