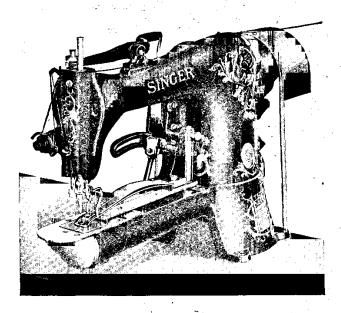

# **PARTS**

MACHINES Nos. 69-5 to 69-19 and 69-25

THE SINGER MANUFACTURING COMPANY

### MACHINE No. 69-5

FOR SEWING FLAT BUTTONS UPON KNEE PANTS, COAT SLEEVES AND OTHER GARMENTS. MAKES CROSS STITCHES IN FOUR-HOLE BUTTONS AND CAN BE ADJUSTED FOR TWO-HOLE AND BAR BUTTONS. MAKES EIGHTEEN CROSS AND THREE TYING STITCHES.