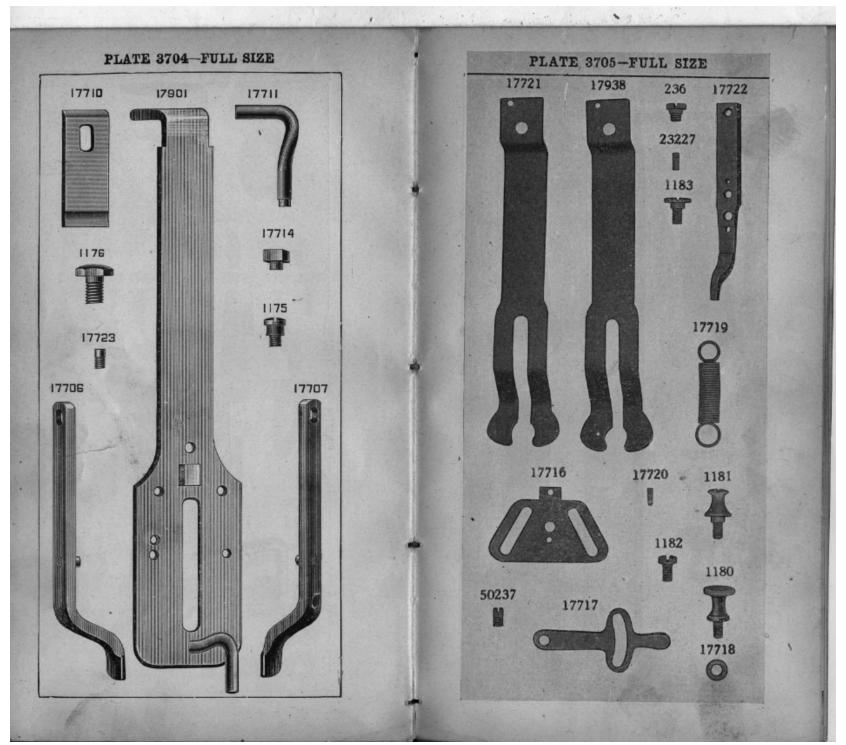

| NO. PLATE              | NAME                                      |
|------------------------|-------------------------------------------|
| 18498 5033             | Belt Cover                                |
| 39290 5001             | " Bracket with 184E and 17741             |
| 184E 5021              | " " Screw Stud                            |
| 17741 5008             | " " " Stud                                |
| 217р 3731              | " Screw                                   |
| 39222 5001             | " Shifter                                 |
| 39223 5008             | " " Clamp                                 |
| 1255 р 5021            | " " Screw                                 |
| 17706 3704             | Button Clamp (left) with 17723, for 17898 |
| 17707 3704             | " (right) with 17723, for 17898           |
| 17899 3708             | " (left) with 17723, for 17904            |
| 17900 3708             | " (right) with 17723, for 17904           |
| 39238 3747             | " (left) with 9311 and 17723,             |
|                        | for 63928                                 |
| 39239 3747             | Button Clamp (right) with 9311 and        |
| 50200 0120             | 17723, for 63928                          |
| 17901 3704             | Button Clamp Arm with 17711, 17714        |
| 11901 0104             | and 23227, for 17898 and 17904            |
| 4000F F00F             | Button Clamp Arm with 17714 and 63788,    |
| 63927 7205             | •                                         |
|                        | for 63928                                 |
| 17710 3704             | Button Clamp Arm Hinge Plate              |
| 1176ј 3704             | Dolew                                     |
| 17711 3704             | " " Hook for 17901                        |
| 63788 7205             | 00021                                     |
| 1175ј 3704             | " Hinge Screw                             |
| 17708 3710             | Latter with 17800                         |
| 190л 3710              | Screw                                     |
| 17712 3710             | • -                                       |
|                        | and 17904                                 |
| 39241 37 <b>4</b> 8    |                                           |
| 17713 3710             |                                           |
| 1177p 3 <b>7</b> 10    |                                           |
| 17714 3704             |                                           |
| 1178j 3710             |                                           |
| 17716 3705             |                                           |
| 39242 3748             |                                           |
| 17717 3705             |                                           |
| 50237ĸ 3705            |                                           |
| 1180л 3705             |                                           |
|                        | Thumb Screw                               |
| 17718 3705             | Button Clamp Spreader Lever Locking       |
|                        | Thumb Screw Washer                        |
| 1182л 3705             | Button Clamp Spreader Screw               |
| 17719 3705             |                                           |
| 1181 <sub>J</sub> 3705 |                                           |
| 17720 3708             |                                           |
| 225 5,00               |                                           |

|   |              |      | 27.1277                                                                                                                                                                                             |
|---|--------------|------|-----------------------------------------------------------------------------------------------------------------------------------------------------------------------------------------------------|
|   | NO.<br>17721 | 3705 | Button Clamp Spring, for flat buttons, for 17898                                                                                                                                                    |
|   | 17938        | 3705 | Button Clamp Spring, for stud back buttons, for 17898                                                                                                                                               |
| 1 | 17902        | 3708 | Button Clamp Spring, for flat buttons, for 17904                                                                                                                                                    |
|   | 17939        | 3708 | Button Clamp Spring, for stud back buttons, for 17904                                                                                                                                               |
|   | 39244        | 3747 | Button Clamp Spring (left) for flat buttons, for 63928                                                                                                                                              |
|   | 39245        | 3747 | Button Clamp Spring (right) for flat buttons, for 63928                                                                                                                                             |
|   | 39246        | 3748 | Button Clamp Spring (left) for stud back buttons, for 63928                                                                                                                                         |
|   | 39247        | 3748 | Button Clamp Spring (right) for stud back buttons, for 63928                                                                                                                                        |
|   | 39340        | 5027 | Button Clamp Spring for 39341                                                                                                                                                                       |
|   | 39341        |      | " " 39340 with 39342,                                                                                                                                                                               |
|   |              |      | for flat or stud back buttons, for 17904                                                                                                                                                            |
| • | 39342        | 5027 | Button Clamp Spring Plate for 39341                                                                                                                                                                 |
|   |              | 3705 | " " Screw for 17898 and                                                                                                                                                                             |
|   |              |      | 17904                                                                                                                                                                                               |
|   | 229,         | 5017 | Button Clamp Spring Screw for 63928                                                                                                                                                                 |
|   | 23227        | 3705 | " " Steady Pin for 17901                                                                                                                                                                            |
|   | 9311         | 3747 | " " " " " " 39238                                                                                                                                                                                   |
|   | 0011         |      | and 39239                                                                                                                                                                                           |
|   | 17722        | 3705 | Button Clamp Stop with two 17720, for                                                                                                                                                               |
|   | 1,,22        | 0,00 | 17898                                                                                                                                                                                               |
|   | 17903        | 3708 | Button Clamp Stop with two 17720, for                                                                                                                                                               |
|   | 11000        | 0.00 | 17904                                                                                                                                                                                               |
|   | 39248        | 3748 | Button Clamp Stop with two 17720, for                                                                                                                                                               |
|   | 30220        | 0.20 | 63928                                                                                                                                                                                               |
|   | 1183         | 3705 | Button Clamp Stop Screw                                                                                                                                                                             |
|   | 17723        | 3704 | " " Stud                                                                                                                                                                                            |
|   | 17898        | 3703 | Button Clamp (universal) complete, for                                                                                                                                                              |
|   |              |      | 14 to 36 line buttons, Nos. 236 <i>j</i> , 1180 <i>j</i> , 1181 <i>j</i> , 1182 <i>j</i> , 1183 <i>j</i> , 17706, 17707, 17716 to 17719, 17721 or 17938, 17722, 17901, 50237k and two 1175 <i>j</i> |
|   | 17904        |      | Button Clamp (universal) complete, for                                                                                                                                                              |
|   |              |      | 26 to 46 line buttons, Nos. 236 <sub>J</sub> , 1180 <sub>J</sub> ,                                                                                                                                  |
|   |              |      | 1181s, 1182s, 1183s, 17716 to 17719,                                                                                                                                                                |
|   |              |      | 17899 to 17901, 17902 or 17939, 17903,                                                                                                                                                              |
|   |              |      | 50237κ and two 1175j                                                                                                                                                                                |
|   |              |      |                                                                                                                                                                                                     |