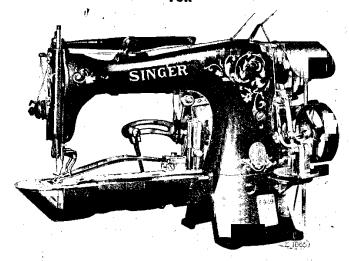

### MACHINE No. 69-5

FOR SEWING FLAT BUTTONS UPON KNEE PANTS, COAT SLEEVES AND OTHER GARMENTS. MAKES CROSS STITCHES IN FOUR-HOLE BUTTONS AND CAN BE ADJUSTED FOR TWO-HOLE AND BAR BUTTONS. MAKES EIGHTEEN CROSS AND THREE TYING STITCHES.