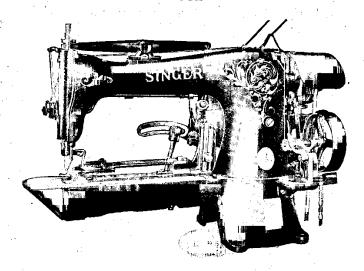

# **PARTS**

MACHINES Nos. 69-5 to 69-19 and 69-25

THE SINGER MANUFACTURING COMPANY

### MACHINE No. 69-5

FOR SEWING FLAT BUTTONS UPON KNEE PANTS, COAT SLEEVES AND OTHER GARMENTS. MAKES CROSS STITCHES IN FOUR-HOLE BUTTONS AND CAN BE ADJUSTED FOR TWO-HOLE AND BAR BUTTONS. MAKES EIGHTEEN CROSS AND THREE TYING STITCHES.