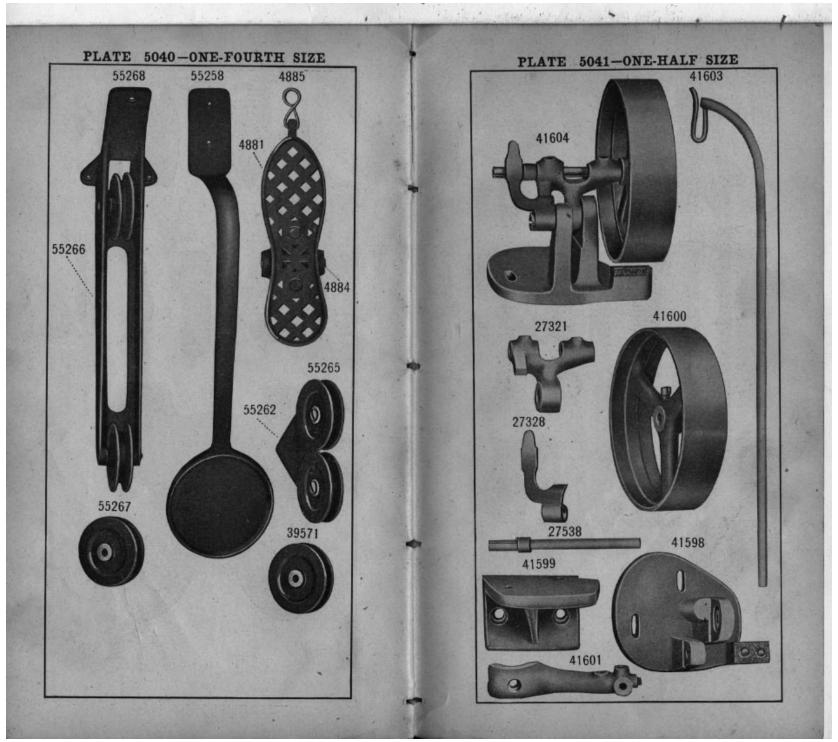

| NO.    | PLATE | NAME                                 |
|--------|-------|--------------------------------------|
| *18439 |       | Arm with 4449, 17844 and two 164E    |
| 4389   | 5042  | " Dowel Pin                          |
| 4448   | 3722  | " Oil Tube for intermediate bearing. |
| 8801   | 3724  | " Screw                              |
| 17702  | 5000  | " Shaft                              |
| 17703  | 5001  | "_ " Bushing (back)                  |
| 50333c | 5042  | " " Adjusting Screw                  |
| 1520r  | 3724  | « « « « « «                          |
|        |       | Nut                                  |
| *4449  |       | Arm Shaft Bushing (front)            |

| NO. PLATE              | NAME                                      |
|------------------------|-------------------------------------------|
| 18498 5033             | Belt Cover                                |
| 39290 5001             | " Bracket with 184E and 17741             |
| 184E 5021              | " " Screw Stud                            |
| 17741 5008             | " " " Stud                                |
| 217р 3731              | " Screw                                   |
| 39222 5001             | " Shifter                                 |
| 39223 5008             | " " Clamp                                 |
| 1255 р 5021            | " " Screw                                 |
| 17706 3704             | Button Clamp (left) with 17723, for 17898 |
| 17707 3704             | " (right) with 17723, for 17898           |
| 17899 3708             | " (left) with 17723, for 17904            |
| 17900 3708             | " (right) with 17723, for 17904           |
| 39238 3747             | " (left) with 9311 and 17723,             |
|                        | for 63928                                 |
| 39239 3747             | Button Clamp (right) with 9311 and        |
| 50200 0120             | 17723, for 63928                          |
| 17901 3704             | Button Clamp Arm with 17711, 17714        |
| 11901 0104             | and 23227, for 17898 and 17904            |
| 4000F F00F             | Button Clamp Arm with 17714 and 63788,    |
| 63927 7205             | •                                         |
|                        | for 63928                                 |
| 17710 3704             | Button Clamp Arm Hinge Plate              |
| 1176ј 3704             | Dolew                                     |
| 17711 3704             | " " Hook for 17901                        |
| 63788 7205             | 00021                                     |
| 1175ј 3704             | " Hinge Screw                             |
| 17708 3710             | Latter with 17800                         |
| 190л 3710              | Screw                                     |
| 17712 3710             | • -                                       |
|                        | and 17904                                 |
| 39241 37 <b>4</b> 8    |                                           |
| 17713 3710             |                                           |
| 1177p 3 <b>7</b> 10    |                                           |
| 17714 3704             |                                           |
| 1178j 3710             |                                           |
| 17716 3705             |                                           |
| 39242 3748             |                                           |
| 17717 3705             |                                           |
| 50237ĸ 3705            |                                           |
| 1180л 3705             |                                           |
|                        | Thumb Screw                               |
| 17718 3705             | Button Clamp Spreader Lever Locking       |
|                        | Thumb Screw Washer                        |
| 1182л 3705             | Button Clamp Spreader Screw               |
| 17719 3705             |                                           |
| 1181 <sub>J</sub> 3705 |                                           |
| 17720 3708             |                                           |
| 225 5,00               |                                           |

|   |              |      | 27.1277                                                                                                                                                                                             |
|---|--------------|------|-----------------------------------------------------------------------------------------------------------------------------------------------------------------------------------------------------|
|   | NO.<br>17721 | 3705 | Button Clamp Spring, for flat buttons, for 17898                                                                                                                                                    |
|   | 17938        | 3705 | Button Clamp Spring, for stud back buttons, for 17898                                                                                                                                               |
| 1 | 17902        | 3708 | Button Clamp Spring, for flat buttons, for 17904                                                                                                                                                    |
|   | 17939        | 3708 | Button Clamp Spring, for stud back buttons, for 17904                                                                                                                                               |
|   | 39244        | 3747 | Button Clamp Spring (left) for flat buttons, for 63928                                                                                                                                              |
|   | 39245        | 3747 | Button Clamp Spring (right) for flat buttons, for 63928                                                                                                                                             |
|   | 39246        | 3748 | Button Clamp Spring (left) for stud back buttons, for 63928                                                                                                                                         |
|   | 39247        | 3748 | Button Clamp Spring (right) for stud back buttons, for 63928                                                                                                                                        |
|   | 39340        | 5027 | Button Clamp Spring for 39341                                                                                                                                                                       |
|   | 39341        |      | " " 39340 with 39342,                                                                                                                                                                               |
|   |              |      | for flat or stud back buttons, for 17904                                                                                                                                                            |
| • | 39342        | 5027 | Button Clamp Spring Plate for 39341                                                                                                                                                                 |
|   |              | 3705 | " " Screw for 17898 and                                                                                                                                                                             |
|   |              |      | 17904                                                                                                                                                                                               |
|   | 229,         | 5017 | Button Clamp Spring Screw for 63928                                                                                                                                                                 |
|   | 23227        | 3705 | " " Steady Pin for 17901                                                                                                                                                                            |
|   | 9311         | 3747 | " " " " " " 39238                                                                                                                                                                                   |
|   | 0011         |      | and 39239                                                                                                                                                                                           |
|   | 17722        | 3705 | Button Clamp Stop with two 17720, for                                                                                                                                                               |
|   | 1,,22        | 0,00 | 17898                                                                                                                                                                                               |
|   | 17903        | 3708 | Button Clamp Stop with two 17720, for                                                                                                                                                               |
|   | 11000        | 0.00 | 17904                                                                                                                                                                                               |
|   | 39248        | 3748 | Button Clamp Stop with two 17720, for                                                                                                                                                               |
|   | 30220        | 0.20 | 63928                                                                                                                                                                                               |
|   | 1183         | 3705 | Button Clamp Stop Screw                                                                                                                                                                             |
|   | 17723        | 3704 | " " Stud                                                                                                                                                                                            |
|   | 17898        | 3703 | Button Clamp (universal) complete, for                                                                                                                                                              |
|   |              |      | 14 to 36 line buttons, Nos. 236 <i>j</i> , 1180 <i>j</i> , 1181 <i>j</i> , 1182 <i>j</i> , 1183 <i>j</i> , 17706, 17707, 17716 to 17719, 17721 or 17938, 17722, 17901, 50237k and two 1175 <i>j</i> |
|   | 17904        |      | Button Clamp (universal) complete, for                                                                                                                                                              |
|   |              |      | 26 to 46 line buttons, Nos. 236 <sub>J</sub> , 1180 <sub>J</sub> ,                                                                                                                                  |
|   |              |      | 1181s, 1182s, 1183s, 17716 to 17719,                                                                                                                                                                |
|   |              |      | 17899 to 17901, 17902 or 17939, 17903,                                                                                                                                                              |
|   |              |      | 50237κ and two 1175j                                                                                                                                                                                |
|   |              |      |                                                                                                                                                                                                     |

| NO.            | PLATE  | NAME                                            |
|----------------|--------|-------------------------------------------------|
| 63928          |        |                                                 |
|                |        | 10 to 50 line thin buttons, Nos. 1180J,         |
|                |        | 1181 1182 1183 17717 to 17710                   |
|                |        | 39238, 39239, 39242, 39244 or 39246,            |
|                |        | 39245 or 39247, 39248, 50237k, 63927            |
|                | 1      | and two each 2291 and 11751                     |
| 4292           | 5002   | Crank Connecting Rod with 4349 and              |
| 1202           | 3002   | true 150m                                       |
| *4349          |        | two 158E                                        |
|                | 3724   |                                                 |
|                | 3724   | ocrew                                           |
| 1518E          |        | ninge screw,                                    |
| *18352         | 5/10   | Nut.                                            |
| 18388          | 5008   | Cylinder                                        |
| 1300p          |        | D100k,                                          |
| 18427          | 5001   | ociew                                           |
| 10427          | 9001   | " End Cover with 18428, 18444 and three 4604    |
| 18428          | 5008   | Cylinder End Cover Bracket                      |
| 18444          | 5008   | " " Hinge Pin.                                  |
| 4604           | 5008   | " " Rivet                                       |
| 18379          | 5008   |                                                 |
| 217р           |        | " " Spring                                      |
| 17724          | 5001   | Face Plate                                      |
| *63736         |        | " " 17724 with 2105                             |
| 17725          |        | Face Plate complete, Nos. 448c, 600c,           |
| 11120          |        | 1560c, 2103, 2107, 2124, 2127, 63736            |
|                |        | and two each 233D and 2102                      |
| 164p           | 3724   | Face Plate Screw                                |
| 2107           | 3722   | " " Thread Guard                                |
| 233p           |        | " " Screw                                       |
| 18353          | 5006   | " " Screw Feed Across Connection with 18354 and |
| 10000          | 5000   | two 175E                                        |
| *18354         |        | Test Assess Co. 11 C                            |
|                | 5001   | Feed Across Connection Cap                      |
| 175E<br>18355  |        | Screw                                           |
|                | 5008   | Knuckie Joint                                   |
| 1184c<br>18356 |        | filinge Screw                                   |
|                | 5006   | Regulator with 1952                             |
| 1187E          |        | Adjusting Stud                                  |
| 1676c          |        | Nut                                             |
| 17738          | 5008   |                                                 |
| 4 ==00         | ***    | Washer                                          |
| 17739          | 5008 . | Feed Across Regulator Adjusting Stud            |
|                |        | Sleeve                                          |
|                | 5008   | Feed Across Regulator Hinge Stud                |
| 690р           | 3748   | Clamp-                                          |
|                |        | ing Screw                                       |
| 1952           | 5008   | Feed Across Regulator Roller and Stud           |