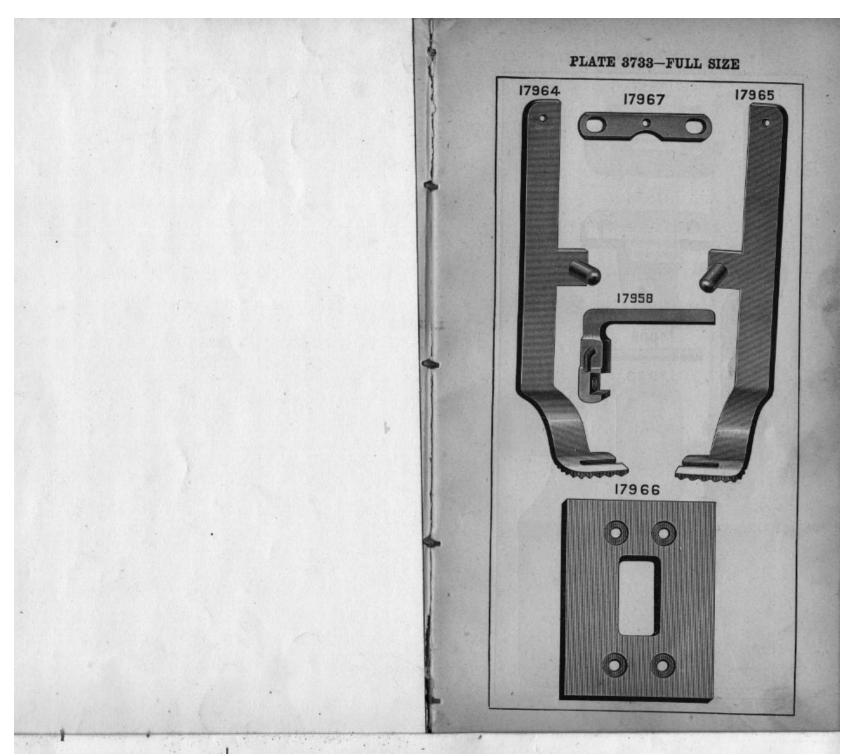

| NO. PLATE              | NAME                                      |
|------------------------|-------------------------------------------|
| 18498 5033             | Belt Cover                                |
| 39290 5001             | " Bracket with 184E and 17741             |
| 184E 5021              | " " Screw Stud                            |
| 17741 5008             | " " " Stud                                |
| 217р 3731              | " Screw                                   |
| 39222 5001             | " Shifter                                 |
| 39223 5008             | " " Clamp                                 |
| 1255 р 5021            | " " Screw                                 |
| 17706 3704             | Button Clamp (left) with 17723, for 17898 |
| 17707 3704             | " (right) with 17723, for 17898           |
| 17899 3708             | " (left) with 17723, for 17904            |
| 17900 3708             | " (right) with 17723, for 17904           |
| 39238 3747             | " (left) with 9311 and 17723,             |
|                        | for 63928                                 |
| 39239 3747             | Button Clamp (right) with 9311 and        |
| 50200 0120             | 17723, for 63928                          |
| 17901 3704             | Button Clamp Arm with 17711, 17714        |
| 11901 0104             | and 23227, for 17898 and 17904            |
| 4000F F00F             | Button Clamp Arm with 17714 and 63788,    |
| 63927 7205             | •                                         |
|                        | for 63928                                 |
| 17710 3704             | Button Clamp Arm Hinge Plate              |
| 1176ј 3704             | Dolew                                     |
| 17711 3704             | " " Hook for 17901                        |
| 63788 7205             | 00021                                     |
| 1175ј 3704             | " Hinge Screw                             |
| 17708 3710             | Latter with 17800                         |
| 190л 3710              | Screw                                     |
| 17712 3710             | • -                                       |
|                        | and 17904                                 |
| 39241 37 <b>4</b> 8    |                                           |
| 17713 3710             |                                           |
| 1177p 3 <b>7</b> 10    |                                           |
| 17714 3704             |                                           |
| 1178j 3710             |                                           |
| 17716 3705             |                                           |
| 39242 3748             |                                           |
| 17717 3705             |                                           |
| 50237ĸ 3705            |                                           |
| 1180л 3705             |                                           |
|                        | Thumb Screw                               |
| 17718 3705             | Button Clamp Spreader Lever Locking       |
|                        | Thumb Screw Washer                        |
| 1182л 3705             | Button Clamp Spreader Screw               |
| 17719 3705             |                                           |
| 1181 <sub>J</sub> 3705 |                                           |
| 17720 3708             |                                           |
| 225 5,00               |                                           |

|   |              |      | 27.1277                                                                                                                                                                                             |
|---|--------------|------|-----------------------------------------------------------------------------------------------------------------------------------------------------------------------------------------------------|
|   | NO.<br>17721 | 3705 | Button Clamp Spring, for flat buttons, for 17898                                                                                                                                                    |
|   | 17938        | 3705 | Button Clamp Spring, for stud back buttons, for 17898                                                                                                                                               |
| 1 | 17902        | 3708 | Button Clamp Spring, for flat buttons, for 17904                                                                                                                                                    |
|   | 17939        | 3708 | Button Clamp Spring, for stud back buttons, for 17904                                                                                                                                               |
|   | 39244        | 3747 | Button Clamp Spring (left) for flat buttons, for 63928                                                                                                                                              |
|   | 39245        | 3747 | Button Clamp Spring (right) for flat buttons, for 63928                                                                                                                                             |
|   | 39246        | 3748 | Button Clamp Spring (left) for stud back buttons, for 63928                                                                                                                                         |
|   | 39247        | 3748 | Button Clamp Spring (right) for stud back buttons, for 63928                                                                                                                                        |
|   | 39340        | 5027 | Button Clamp Spring for 39341                                                                                                                                                                       |
|   | 39341        |      | " " 39340 with 39342,                                                                                                                                                                               |
|   |              |      | for flat or stud back buttons, for 17904                                                                                                                                                            |
| • | 39342        | 5027 | Button Clamp Spring Plate for 39341                                                                                                                                                                 |
|   |              | 3705 | " " Screw for 17898 and                                                                                                                                                                             |
|   |              |      | 17904                                                                                                                                                                                               |
|   | 229,         | 5017 | Button Clamp Spring Screw for 63928                                                                                                                                                                 |
|   | 23227        | 3705 | " " Steady Pin for 17901                                                                                                                                                                            |
|   | 9311         | 3747 | " " " " " " 39238                                                                                                                                                                                   |
|   | 0011         |      | and 39239                                                                                                                                                                                           |
|   | 17722        | 3705 | Button Clamp Stop with two 17720, for                                                                                                                                                               |
|   | 1,,22        | 0,00 | 17898                                                                                                                                                                                               |
|   | 17903        | 3708 | Button Clamp Stop with two 17720, for                                                                                                                                                               |
|   | 11000        | 0.00 | 17904                                                                                                                                                                                               |
|   | 39248        | 3748 | Button Clamp Stop with two 17720, for                                                                                                                                                               |
|   | 30220        | 0.20 | 63928                                                                                                                                                                                               |
|   | 1183         | 3705 | Button Clamp Stop Screw                                                                                                                                                                             |
|   | 17723        | 3704 | " " Stud                                                                                                                                                                                            |
|   | 17898        | 3703 | Button Clamp (universal) complete, for                                                                                                                                                              |
|   |              |      | 14 to 36 line buttons, Nos. 236 <i>j</i> , 1180 <i>j</i> , 1181 <i>j</i> , 1182 <i>j</i> , 1183 <i>j</i> , 17706, 17707, 17716 to 17719, 17721 or 17938, 17722, 17901, 50237k and two 1175 <i>j</i> |
|   | 17904        |      | Button Clamp (universal) complete, for                                                                                                                                                              |
|   |              |      | 26 to 46 line buttons, Nos. 236 <sub>J</sub> , 1180 <sub>J</sub> ,                                                                                                                                  |
|   |              |      | 1181s, 1182s, 1183s, 17716 to 17719,                                                                                                                                                                |
|   |              |      | 17899 to 17901, 17902 or 17939, 17903,                                                                                                                                                              |
|   |              |      | 50237κ and two 1175j                                                                                                                                                                                |
|   |              |      |                                                                                                                                                                                                     |