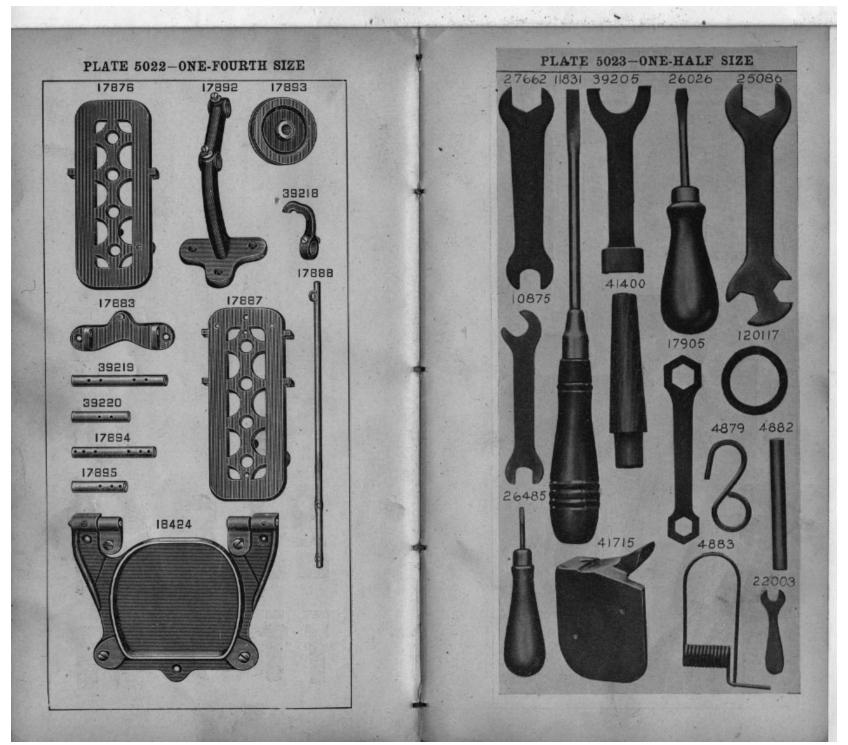

#### In this series

1 to 1500 and 50001 to 51500 are Screw Numbers.

1501 to 1800 are Nut Numbers.

1801 to 2000 are Roller Numbers.

2001 to 50000 and 52001 and upward are numbers of Machine Parts.

The figures in the second column refer only to the plates illustrating the parts, and are NOT TO BE USED in ordering