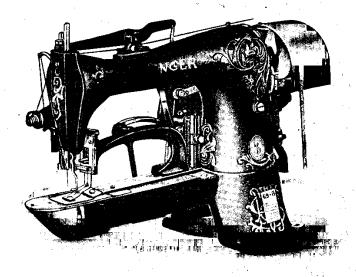

# **PARTS**

MACHINES Nos. 69-5 to 69-19 and 69-25

THE SINGER MANUFACTURING COMPANY

### MACHINE No. 69-5

FOR SEWING FLAT BUTTONS UPON KNEE PANTS, COAT SLEEVES AND OTHER GARMENTS. MAKES CROSS STITCHES IN FOUR-HOLE BUTTONS AND CAN BE ADJUSTED FOR TWO-HOLE AND BAR BUTTONS. MAKES EIGHTEEN CROSS AND THREE TYING STITCHES.