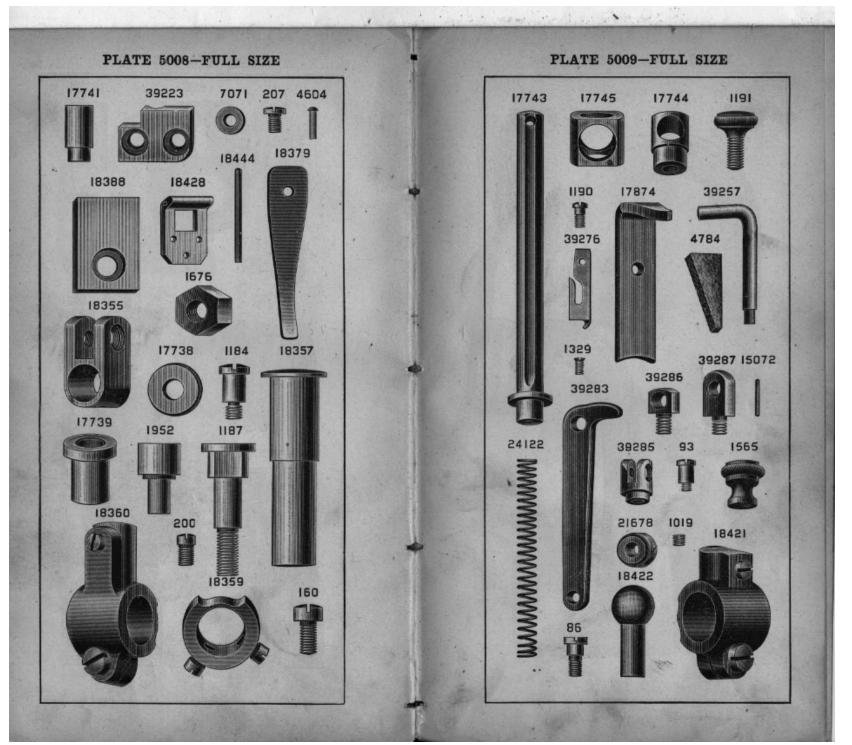

| NO.    | PLATE | NAME                                 |
|--------|-------|--------------------------------------|
| *18439 |       | Arm with 4449, 17844 and two 164E    |
| 4389   | 5042  | " Dowel Pin                          |
| 4448   | 3722  | " Oil Tube for intermediate bearing. |
| 8801   | 3724  | " Screw                              |
| 17702  | 5000  | " Shaft                              |
| 17703  | 5001  | "_ " Bushing (back)                  |
| 50333c | 5042  | " " Adjusting Screw                  |
| 1520r  | 3724  | « « « « « «                          |
|        |       | Nut                                  |
| *4449  |       | Arm Shaft Bushing (front)            |

| NO. PLATE              | NAME                                      |
|------------------------|-------------------------------------------|
| 18498 5033             | Belt Cover                                |
| 39290 5001             | " Bracket with 184E and 17741             |
| 184E 5021              | " " Screw Stud                            |
| 17741 5008             | " " " Stud                                |
| 217р 3731              | " Screw                                   |
| 39222 5001             | " Shifter                                 |
| 39223 5008             | " " Clamp                                 |
| 1255 р 5021            | " " Screw                                 |
| 17706 3704             | Button Clamp (left) with 17723, for 17898 |
| 17707 3704             | " (right) with 17723, for 17898           |
| 17899 3708             | " (left) with 17723, for 17904            |
| 17900 3708             | " (right) with 17723, for 17904           |
| 39238 3747             | " (left) with 9311 and 17723,             |
|                        | for 63928                                 |
| 39239 3747             | Button Clamp (right) with 9311 and        |
| 50200 0120             | 17723, for 63928                          |
| 17901 3704             | Button Clamp Arm with 17711, 17714        |
| 11901 0104             | and 23227, for 17898 and 17904            |
| 4000F F00F             | Button Clamp Arm with 17714 and 63788,    |
| 63927 7205             | •                                         |
|                        | for 63928                                 |
| 17710 3704             | Button Clamp Arm Hinge Plate              |
| 1176ј 3704             | Dolew                                     |
| 17711 3704             | " " Hook for 17901                        |
| 63788 7205             | 00021                                     |
| 1175ј 3704             | " Hinge Screw                             |
| 17708 3710             | Latter with 17800                         |
| 190л 3710              | Screw                                     |
| 17712 3710             | • -                                       |
|                        | and 17904                                 |
| 39241 37 <b>4</b> 8    |                                           |
| 17713 3710             |                                           |
| 1177p 3 <b>7</b> 10    |                                           |
| 17714 3704             |                                           |
| 1178j 3710             |                                           |
| 17716 3705             |                                           |
| 39242 3748             |                                           |
| 17717 3705             |                                           |
| 50237ĸ 3705            |                                           |
| 1180л 3705             |                                           |
|                        | Thumb Screw                               |
| 17718 3705             | Button Clamp Spreader Lever Locking       |
|                        | Thumb Screw Washer                        |
| 1182л 3705             | Button Clamp Spreader Screw               |
| 17719 3705             |                                           |
| 1181 <sub>J</sub> 3705 |                                           |
| 17720 3708             |                                           |
| 225 5,00               |                                           |

|   |              |      | 27.1277                                                                                                                                                                                             |
|---|--------------|------|-----------------------------------------------------------------------------------------------------------------------------------------------------------------------------------------------------|
|   | NO.<br>17721 | 3705 | Button Clamp Spring, for flat buttons, for 17898                                                                                                                                                    |
|   | 17938        | 3705 | Button Clamp Spring, for stud back buttons, for 17898                                                                                                                                               |
| 1 | 17902        | 3708 | Button Clamp Spring, for flat buttons, for 17904                                                                                                                                                    |
|   | 17939        | 3708 | Button Clamp Spring, for stud back buttons, for 17904                                                                                                                                               |
|   | 39244        | 3747 | Button Clamp Spring (left) for flat buttons, for 63928                                                                                                                                              |
|   | 39245        | 3747 | Button Clamp Spring (right) for flat buttons, for 63928                                                                                                                                             |
|   | 39246        | 3748 | Button Clamp Spring (left) for stud back buttons, for 63928                                                                                                                                         |
|   | 39247        | 3748 | Button Clamp Spring (right) for stud back buttons, for 63928                                                                                                                                        |
|   | 39340        | 5027 | Button Clamp Spring for 39341                                                                                                                                                                       |
|   | 39341        |      | " " 39340 with 39342,                                                                                                                                                                               |
|   |              |      | for flat or stud back buttons, for 17904                                                                                                                                                            |
| • | 39342        | 5027 | Button Clamp Spring Plate for 39341                                                                                                                                                                 |
|   |              | 3705 | " " Screw for 17898 and                                                                                                                                                                             |
|   |              |      | 17904                                                                                                                                                                                               |
|   | 229,         | 5017 | Button Clamp Spring Screw for 63928                                                                                                                                                                 |
|   | 23227        | 3705 | " " Steady Pin for 17901                                                                                                                                                                            |
|   | 9311         | 3747 | " " " " " " 39238                                                                                                                                                                                   |
|   | 0011         |      | and 39239                                                                                                                                                                                           |
|   | 17722        | 3705 | Button Clamp Stop with two 17720, for                                                                                                                                                               |
|   | 1,,22        | 0,00 | 17898                                                                                                                                                                                               |
|   | 17903        | 3708 | Button Clamp Stop with two 17720, for                                                                                                                                                               |
|   | 11000        | 0.00 | 17904                                                                                                                                                                                               |
|   | 39248        | 3748 | Button Clamp Stop with two 17720, for                                                                                                                                                               |
|   | 30220        | 0.20 | 63928                                                                                                                                                                                               |
|   | 1183         | 3705 | Button Clamp Stop Screw                                                                                                                                                                             |
|   | 17723        | 3704 | " " Stud                                                                                                                                                                                            |
|   | 17898        | 3703 | Button Clamp (universal) complete, for                                                                                                                                                              |
|   |              |      | 14 to 36 line buttons, Nos. 236 <i>j</i> , 1180 <i>j</i> , 1181 <i>j</i> , 1182 <i>j</i> , 1183 <i>j</i> , 17706, 17707, 17716 to 17719, 17721 or 17938, 17722, 17901, 50237k and two 1175 <i>j</i> |
|   | 17904        |      | Button Clamp (universal) complete, for                                                                                                                                                              |
|   |              |      | 26 to 46 line buttons, Nos. 236 <sub>J</sub> , 1180 <sub>J</sub> ,                                                                                                                                  |
|   |              |      | 1181s, 1182s, 1183s, 17716 to 17719,                                                                                                                                                                |
|   |              |      | 17899 to 17901, 17902 or 17939, 17903,                                                                                                                                                              |
|   |              |      | 50237κ and two 1175j                                                                                                                                                                                |
|   |              |      |                                                                                                                                                                                                     |

| NO.            | PLATE  | NAME                                            |
|----------------|--------|-------------------------------------------------|
| 63928          |        |                                                 |
|                |        | 10 to 50 line thin buttons, Nos. 1180J,         |
|                |        | 1181 1182 1183 17717 to 17710                   |
|                |        | 39238, 39239, 39242, 39244 or 39246,            |
|                |        | 39245 or 39247, 39248, 50237k, 63927            |
|                | 1      | and two each 2291 and 11751                     |
| 4292           | 5002   | Crank Connecting Rod with 4349 and              |
| 1202           | 3002   | true 150m                                       |
| *4349          |        | two 158E                                        |
|                | 3724   |                                                 |
|                | 3724   | ocrew                                           |
| 1518E          |        | ninge screw,                                    |
| *18352         | 5/10   | Nut.                                            |
| 18388          | 5008   | Cylinder                                        |
| 1300p          |        | D100k,                                          |
| 18427          | 5001   | ociew                                           |
| 10427          | 9001   | " End Cover with 18428, 18444 and three 4604    |
| 18428          | 5008   | Cylinder End Cover Bracket                      |
| 18444          | 5008   | " " Hinge Pin.                                  |
| 4604           | 5008   | " " Rivet                                       |
| 18379          | 5008   |                                                 |
| 217р           |        | " " Spring                                      |
| 17724          | 5001   | Face Plate                                      |
| *63736         |        | " " 17724 with 2105                             |
| 17725          |        | Face Plate complete, Nos. 448c, 600c,           |
| 11120          |        | 1560c, 2103, 2107, 2124, 2127, 63736            |
|                |        | and two each 233D and 2102                      |
| 164p           | 3724   | Face Plate Screw                                |
| 2107           | 3722   | " " Thread Guard                                |
| 233p           |        | " " Screw                                       |
| 18353          | 5006   | " " Screw Feed Across Connection with 18354 and |
| 10000          | 5000   | two 175E                                        |
| *18354         |        | Test Assess Co. 11 C                            |
|                | 5001   | Feed Across Connection Cap                      |
| 175E<br>18355  |        | Screw                                           |
|                | 5008   | Knuckie Joint                                   |
| 1184c<br>18356 |        | filinge Screw                                   |
|                | 5006   | Regulator with 1952                             |
| 1187E          |        | Adjusting Stud                                  |
| 1676c          |        | Nut                                             |
| 17738          | 5008   |                                                 |
| 4 ==00         | ***    | Washer                                          |
| 17739          | 5008 . | Feed Across Regulator Adjusting Stud            |
|                |        | Sleeve                                          |
|                | 5008   | Feed Across Regulator Hinge Stud                |
| 690р           | 3748   | Clamp-                                          |
|                |        | ing Screw                                       |
| 1952           | 5008   | Feed Across Regulator Roller and Stud           |