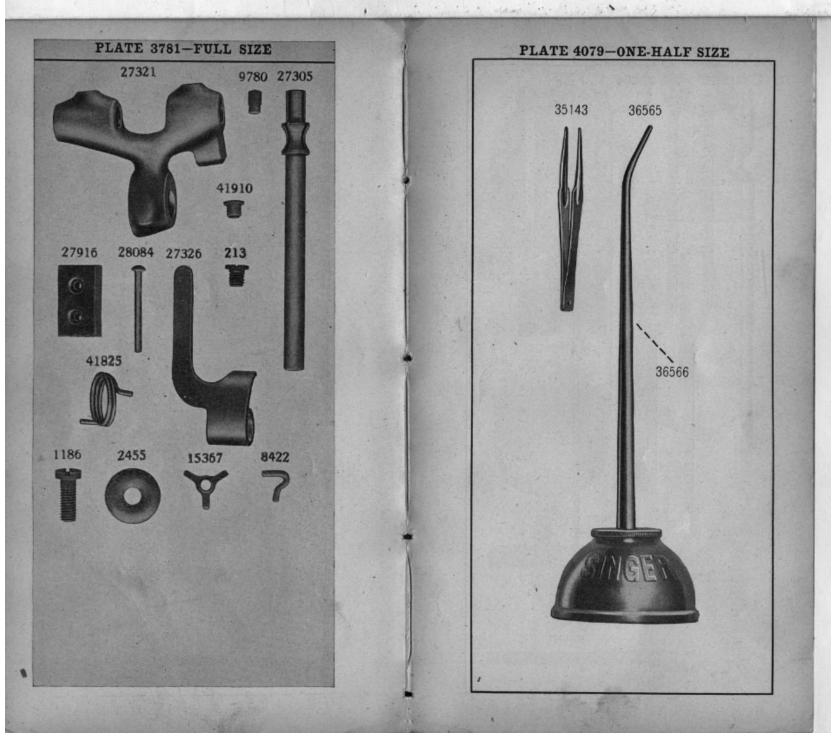

| NO.            | PLATE  | NAME                                            |
|----------------|--------|-------------------------------------------------|
| 63928          |        |                                                 |
|                |        | 10 to 50 line thin buttons, Nos. 1180J,         |
|                |        | 1181 1182 1183 17717 to 17710                   |
|                |        | 39238, 39239, 39242, 39244 or 39246,            |
|                |        | 39245 or 39247, 39248, 50237k, 63927            |
|                | 1      | and two each 2291 and 11751                     |
| 4292           | 5002   | Crank Connecting Rod with 4349 and              |
| 1202           | 3002   | true 150m                                       |
| *4349          |        | two 158E                                        |
|                | 3724   |                                                 |
|                | 3724   | ocrew                                           |
| 1518E          |        | ninge screw,                                    |
| *18352         | 5/10   | Nut.                                            |
| 18388          | 5008   | Cylinder                                        |
| 1300p          |        | D100k,                                          |
| 18427          | 5001   | ociew                                           |
| 10427          | 9001   | " End Cover with 18428, 18444 and three 4604    |
| 18428          | 5008   | Cylinder End Cover Bracket                      |
| 18444          | 5008   | " " Hinge Pin.                                  |
| 4604           | 5008   | " " Rivet                                       |
| 18379          | 5008   |                                                 |
| 217р           |        | " " Spring                                      |
| 17724          | 5001   | Face Plate                                      |
| *63736         |        | " " 17724 with 2105                             |
| 17725          |        | Face Plate complete, Nos. 448c, 600c,           |
| 11120          |        | 1560c, 2103, 2107, 2124, 2127, 63736            |
|                |        | and two each 233D and 2102                      |
| 164p           | 3724   | Face Plate Screw                                |
| 2107           | 3722   | " " Thread Guard                                |
| 233p           |        | " " Screw                                       |
| 18353          | 5006   | " " Screw Feed Across Connection with 18354 and |
| 10000          | 5000   | two 175E                                        |
| *18354         |        | Test Assess Co. 11 C                            |
|                | 5001   | Feed Across Connection Cap                      |
| 175E<br>18355  |        | Screw                                           |
|                | 5008   | Knuckie Joint                                   |
| 1184c<br>18356 |        | filinge Screw                                   |
|                | 5006   | Regulator with 1952                             |
| 1187E          |        | Adjusting Stud                                  |
| 1676c          |        | Nut                                             |
| 17738          | 5008   |                                                 |
| 4 ==00         | ***    | Washer                                          |
| 17739          | 5008 . | Feed Across Regulator Adjusting Stud            |
|                |        | Sleeve                                          |
|                | 5008   | Feed Across Regulator Hinge Stud                |
| 690р           | 3748   | Clamp-                                          |
|                |        | ing Screw                                       |
| 1952           | 5008   | Feed Across Regulator Roller and Stud           |