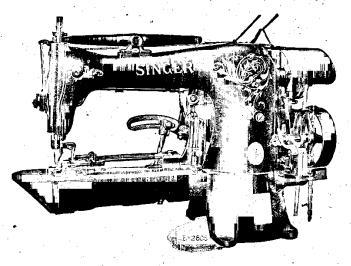

# **PARTS**

MACHINES Nos. 69-5 to 69-19 and 69-25

THE SINGER MANUFACTURING COMPANY

### MACHINE No. 69-5

FOR SEWING FLAT BUTTONS UPON KNEE PANTS, COAT SLEEVES AND OTHER GARMENTS. MAKES CROSS STITCHES IN FOUR-HOLE BUTTONS AND CAN BE ADJUSTED FOR TWO-HOLE AND BAR BUTTONS. MAKES EIGHTEEN CROSS AND THREE TYING STITCHES.