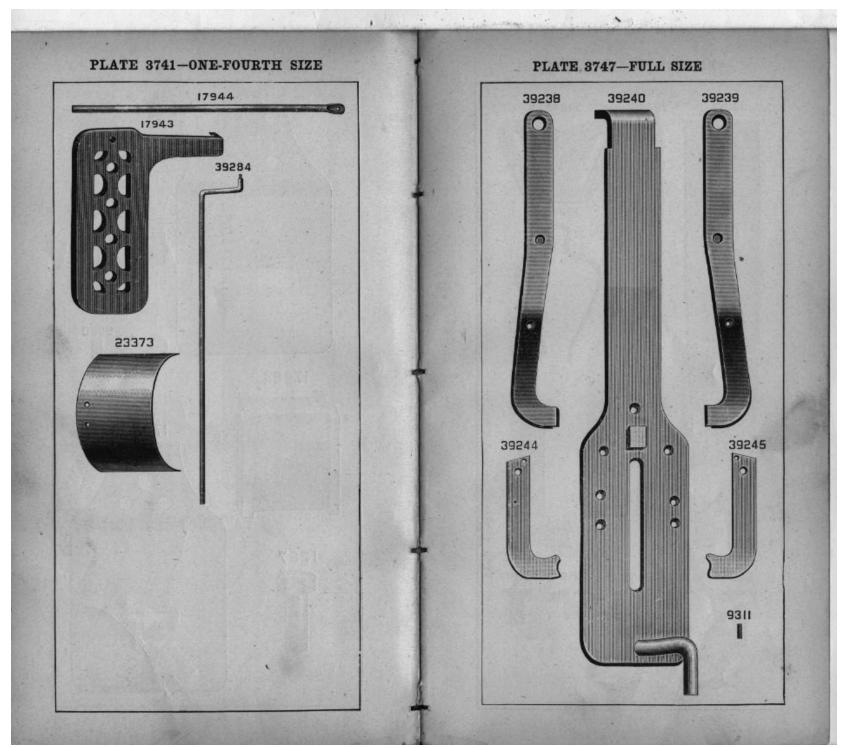

| NO. PLATE              | NAME                                      |
|------------------------|-------------------------------------------|
| 18498 5033             | Belt Cover                                |
| 39290 5001             | " Bracket with 184E and 17741             |
| 184E 5021              | " " Screw Stud                            |
| 17741 5008             | " " " Stud                                |
| 217р 3731              | " Screw                                   |
| 39222 5001             | " Shifter                                 |
| 39223 5008             | " " Clamp                                 |
| 1255 р 5021            | " " Screw                                 |
| 17706 3704             | Button Clamp (left) with 17723, for 17898 |
| 17707 3704             | " (right) with 17723, for 17898           |
| 17899 3708             | " (left) with 17723, for 17904            |
| 17900 3708             | " (right) with 17723, for 17904           |
| 39238 3747             | " (left) with 9311 and 17723,             |
|                        | for 63928                                 |
| 39239 3747             | Button Clamp (right) with 9311 and        |
| 50200 0120             | 17723, for 63928                          |
| 17901 3704             | Button Clamp Arm with 17711, 17714        |
| 11901 0104             | and 23227, for 17898 and 17904            |
| 4000F F00F             | Button Clamp Arm with 17714 and 63788,    |
| 63927 7205             | •                                         |
|                        | for 63928                                 |
| 17710 3704             | Button Clamp Arm Hinge Plate              |
| 1176ј 3704             | Dolew                                     |
| 17711 3704             | " " Hook for 17901                        |
| 63788 7205             | 00021                                     |
| 1175ј 3704             | " Hinge Screw                             |
| 17708 3710             | Latter with 17800                         |
| 190л 3710              | Screw                                     |
| 17712 3710             | • -                                       |
|                        | and 17904                                 |
| 39241 37 <b>4</b> 8    |                                           |
| 17713 3710             |                                           |
| 1177p 3 <b>7</b> 10    |                                           |
| 17714 3704             |                                           |
| 1178j 3710             |                                           |
| 17716 3705             |                                           |
| 39242 3748             |                                           |
| 17717 3705             |                                           |
| 50237ĸ 3705            |                                           |
| 1180л 3705             |                                           |
|                        | Thumb Screw                               |
| 17718 3705             | Button Clamp Spreader Lever Locking       |
|                        | Thumb Screw Washer                        |
| 1182л 3705             | Button Clamp Spreader Screw               |
| 17719 3705             |                                           |
| 1181 <sub>J</sub> 3705 |                                           |
| 17720 3708             |                                           |
| 225 5,00               |                                           |

|   |              |      | 27.1277                                                                                                                                                                                             |
|---|--------------|------|-----------------------------------------------------------------------------------------------------------------------------------------------------------------------------------------------------|
|   | NO.<br>17721 | 3705 | Button Clamp Spring, for flat buttons, for 17898                                                                                                                                                    |
|   | 17938        | 3705 | Button Clamp Spring, for stud back buttons, for 17898                                                                                                                                               |
| 1 | 17902        | 3708 | Button Clamp Spring, for flat buttons, for 17904                                                                                                                                                    |
|   | 17939        | 3708 | Button Clamp Spring, for stud back buttons, for 17904                                                                                                                                               |
|   | 39244        | 3747 | Button Clamp Spring (left) for flat buttons, for 63928                                                                                                                                              |
|   | 39245        | 3747 | Button Clamp Spring (right) for flat buttons, for 63928                                                                                                                                             |
|   | 39246        | 3748 | Button Clamp Spring (left) for stud back buttons, for 63928                                                                                                                                         |
|   | 39247        | 3748 | Button Clamp Spring (right) for stud back buttons, for 63928                                                                                                                                        |
|   | 39340        | 5027 | Button Clamp Spring for 39341                                                                                                                                                                       |
|   | 39341        |      | " " 39340 with 39342,                                                                                                                                                                               |
|   |              |      | for flat or stud back buttons, for 17904                                                                                                                                                            |
| • | 39342        | 5027 | Button Clamp Spring Plate for 39341                                                                                                                                                                 |
|   |              | 3705 | " " Screw for 17898 and                                                                                                                                                                             |
|   |              |      | 17904                                                                                                                                                                                               |
|   | 229,         | 5017 | Button Clamp Spring Screw for 63928                                                                                                                                                                 |
|   | 23227        | 3705 | " " Steady Pin for 17901                                                                                                                                                                            |
|   | 9311         | 3747 | " " " " " " 39238                                                                                                                                                                                   |
|   | 0011         |      | and 39239                                                                                                                                                                                           |
|   | 17722        | 3705 | Button Clamp Stop with two 17720, for                                                                                                                                                               |
|   | 1,,22        | 0,00 | 17898                                                                                                                                                                                               |
|   | 17903        | 3708 | Button Clamp Stop with two 17720, for                                                                                                                                                               |
|   | 11000        | 0.00 | 17904                                                                                                                                                                                               |
|   | 39248        | 3748 | Button Clamp Stop with two 17720, for                                                                                                                                                               |
|   | 30220        | 0.20 | 63928                                                                                                                                                                                               |
|   | 1183         | 3705 | Button Clamp Stop Screw                                                                                                                                                                             |
|   | 17723        | 3704 | " " Stud                                                                                                                                                                                            |
|   | 17898        | 3703 | Button Clamp (universal) complete, for                                                                                                                                                              |
|   |              |      | 14 to 36 line buttons, Nos. 236 <i>j</i> , 1180 <i>j</i> , 1181 <i>j</i> , 1182 <i>j</i> , 1183 <i>j</i> , 17706, 17707, 17716 to 17719, 17721 or 17938, 17722, 17901, 50237k and two 1175 <i>j</i> |
|   | 17904        |      | Button Clamp (universal) complete, for                                                                                                                                                              |
|   |              |      | 26 to 46 line buttons, Nos. 236 <sub>J</sub> , 1180 <sub>J</sub> ,                                                                                                                                  |
|   |              |      | 1181s, 1182s, 1183s, 17716 to 17719,                                                                                                                                                                |
|   |              |      | 17899 to 17901, 17902 or 17939, 17903,                                                                                                                                                              |
|   |              |      | 50237κ and two 1175j                                                                                                                                                                                |
|   |              |      |                                                                                                                                                                                                     |

| NO.            | PLATE  | NAME                                            |
|----------------|--------|-------------------------------------------------|
| 63928          |        |                                                 |
|                |        | 10 to 50 line thin buttons, Nos. 1180J,         |
|                |        | 1181 1182 1183 17717 to 17710                   |
|                |        | 39238, 39239, 39242, 39244 or 39246,            |
|                |        | 39245 or 39247, 39248, 50237k, 63927            |
|                | 1      | and two each 2291 and 11751                     |
| 4292           | 5002   | Crank Connecting Rod with 4349 and              |
| 1202           | 3002   | true 150m                                       |
| *4349          |        | two 158E                                        |
|                | 3724   |                                                 |
|                | 3724   | ocrew                                           |
| 1518E          |        | ninge screw,                                    |
| *18352         | 5/10   | Nut.                                            |
| 18388          | 5008   | Cylinder                                        |
| 1300p          |        | D100k,                                          |
| 18427          | 5001   | ociew                                           |
| 10427          | 9001   | " End Cover with 18428, 18444 and three 4604    |
| 18428          | 5008   | Cylinder End Cover Bracket                      |
| 18444          | 5008   | " " Hinge Pin.                                  |
| 4604           | 5008   | " " Rivet                                       |
| 18379          | 5008   |                                                 |
| 217р           |        | " " Spring                                      |
| 17724          | 5001   | Face Plate                                      |
| *63736         |        | " " 17724 with 2105                             |
| 17725          |        | Face Plate complete, Nos. 448c, 600c,           |
| 11120          |        | 1560c, 2103, 2107, 2124, 2127, 63736            |
|                |        | and two each 233D and 2102                      |
| 164p           | 3724   | Face Plate Screw                                |
| 2107           | 3722   | " " Thread Guard                                |
| 233p           |        | " " Screw                                       |
| 18353          | 5006   | " " Screw Feed Across Connection with 18354 and |
| 10000          | 5000   | two 175E                                        |
| *18354         |        | Test Assess Co. 11 C                            |
|                | 5001   | Feed Across Connection Cap                      |
| 175E<br>18355  |        | Screw                                           |
|                | 5008   | Knuckie Joint                                   |
| 1184c<br>18356 |        | filinge Screw                                   |
|                | 5006   | Regulator with 1952                             |
| 1187E          |        | Adjusting Stud                                  |
| 1676c          |        | Nut                                             |
| 17738          | 5008   |                                                 |
| 4 ==00         | ***    | Washer                                          |
| 17739          | 5008 . | Feed Across Regulator Adjusting Stud            |
|                |        | Sleeve                                          |
|                | 5008   | Feed Across Regulator Hinge Stud                |
| 690р           | 3748   | Clamp-                                          |
|                |        | ing Screw                                       |
| 1952           | 5008   | Feed Across Regulator Roller and Stud           |