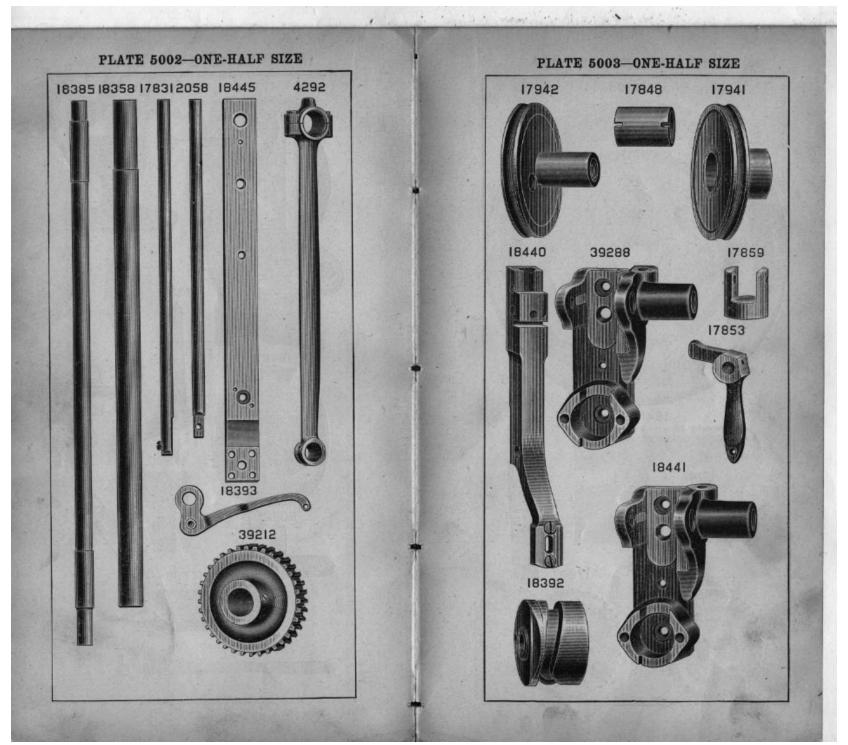

| NO.            | PLATE  | NAME                                            |
|----------------|--------|-------------------------------------------------|
| 63928          |        |                                                 |
|                |        | 10 to 50 line thin buttons, Nos. 1180J,         |
|                |        | 1181 1182 1183 17717 to 17710                   |
|                |        | 39238, 39239, 39242, 39244 or 39246,            |
|                |        | 39245 or 39247, 39248, 50237k, 63927            |
|                | 1      | and two each 2291 and 11751                     |
| 4292           | 5002   | Crank Connecting Rod with 4349 and              |
| 1202           | 3002   | true 150m                                       |
| *4349          |        | two 158E                                        |
|                | 3724   |                                                 |
|                | 3724   | ocrew                                           |
| 1518E          |        | ninge screw,                                    |
| *18352         | 5/10   | Nut.                                            |
| 18388          | 5008   | Cylinder                                        |
| 1300p          |        | D100k,                                          |
| 18427          | 5001   | ociew                                           |
| 10427          | 9001   | " End Cover with 18428, 18444 and three 4604    |
| 18428          | 5008   | Cylinder End Cover Bracket                      |
| 18444          | 5008   | " " Hinge Pin.                                  |
| 4604           | 5008   | " " Rivet                                       |
| 18379          | 5008   |                                                 |
| 217р           |        | " " Spring                                      |
| 17724          | 5001   | Face Plate                                      |
| *63736         |        | " " 17724 with 2105                             |
| 17725          |        | Face Plate complete, Nos. 448c, 600c,           |
| 11120          |        | 1560c, 2103, 2107, 2124, 2127, 63736            |
|                |        | and two each 233D and 2102                      |
| 164p           | 3724   | Face Plate Screw                                |
| 2107           | 3722   | " " Thread Guard                                |
| 233p           |        | " " Screw                                       |
| 18353          | 5006   | " " Screw Feed Across Connection with 18354 and |
| 10000          | 5000   | two 175E                                        |
| *18354         |        | Test Assess Co. 11 C                            |
|                | 5001   | Feed Across Connection Cap                      |
| 175E<br>18355  |        | Screw                                           |
|                | 5008   | Knuckie Joint                                   |
| 1184c<br>18356 |        | filinge Screw                                   |
|                | 5006   | Regulator with 1952                             |
| 1187E          |        | Adjusting Stud                                  |
| 1676c          |        | Nut                                             |
| 17738          | 5008   |                                                 |
| 4 ==00         | ***    | Washer                                          |
| 17739          | 5008 . | Feed Across Regulator Adjusting Stud            |
|                |        | Sleeve                                          |
|                | 5008   | Feed Across Regulator Hinge Stud                |
| 690р           | 3748   | Clamp-                                          |
|                |        | ing Screw                                       |
| 1952           | 5008   | Feed Across Regulator Roller and Stud           |