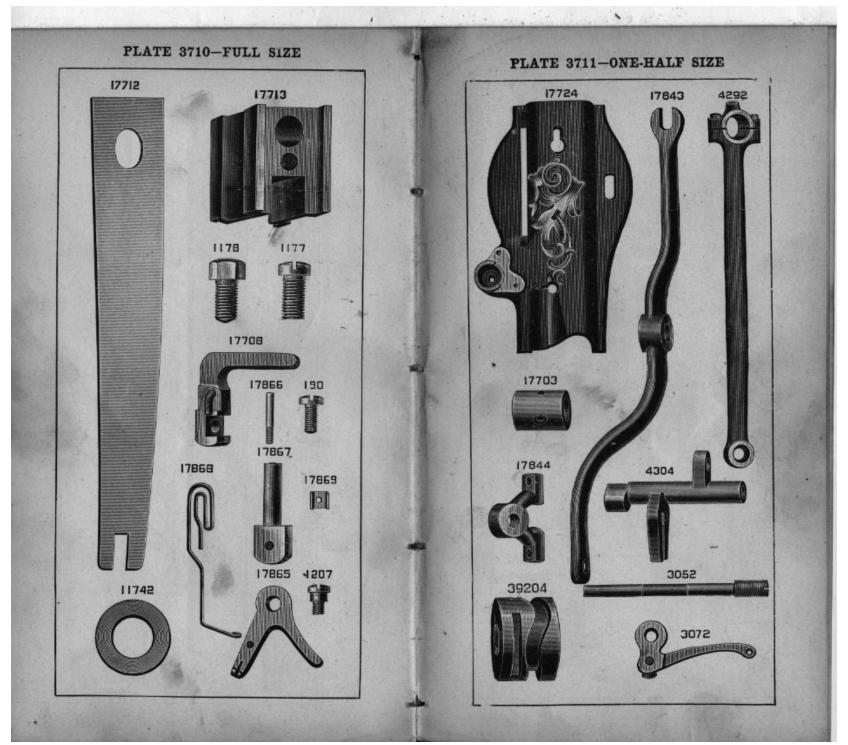

| NO.    | PLATE | NAME                                 |
|--------|-------|--------------------------------------|
| *18439 |       | Arm with 4449, 17844 and two 164E    |
| 4389   | 5042  | " Dowel Pin                          |
| 4448   | 3722  | " Oil Tube for intermediate bearing. |
| 8801   | 3724  | " Screw                              |
| 17702  | 5000  | " Shaft                              |
| 17703  | 5001  | "_ " Bushing (back)                  |
| 50333c | 5042  | " " Adjusting Screw                  |
| 1520r  | 3724  | « « « « « «                          |
|        |       | Nut                                  |
| *4449  |       | Arm Shaft Bushing (front)            |

| NO. PLATE              | NAME                                      |
|------------------------|-------------------------------------------|
| 18498 5033             | Belt Cover                                |
| 39290 5001             | " Bracket with 184E and 17741             |
| 184E 5021              | " " Screw Stud                            |
| 17741 5008             | " " " Stud                                |
| 217р 3731              | " Screw                                   |
| 39222 5001             | " Shifter                                 |
| 39223 5008             | " " Clamp                                 |
| 1255 р 5021            | " " Screw                                 |
| 17706 3704             | Button Clamp (left) with 17723, for 17898 |
| 17707 3704             | " (right) with 17723, for 17898           |
| 17899 3708             | " (left) with 17723, for 17904            |
| 17900 3708             | " (right) with 17723, for 17904           |
| 39238 3747             | " (left) with 9311 and 17723,             |
|                        | for 63928                                 |
| 39239 3747             | Button Clamp (right) with 9311 and        |
| 50200 0120             | 17723, for 63928                          |
| 17901 3704             | Button Clamp Arm with 17711, 17714        |
| 11901 0104             | and 23227, for 17898 and 17904            |
| 4000F F00F             | Button Clamp Arm with 17714 and 63788,    |
| 63927 7205             | •                                         |
|                        | for 63928                                 |
| 17710 3704             | Button Clamp Arm Hinge Plate              |
| 1176ј 3704             | Dolew                                     |
| 17711 3704             | " " Hook for 17901                        |
| 63788 7205             | 00021                                     |
| 1175ј 3704             | " Hinge Screw                             |
| 17708 3710             | Latter with 17800                         |
| 190л 3710              | Screw                                     |
| 17712 3710             | • -                                       |
|                        | and 17904                                 |
| 39241 37 <b>4</b> 8    |                                           |
| 17713 3710             |                                           |
| 1177p 3 <b>7</b> 10    |                                           |
| 17714 3704             |                                           |
| 1178j 3710             |                                           |
| 17716 3705             |                                           |
| 39242 3748             |                                           |
| 17717 3705             |                                           |
| 50237ĸ 3705            |                                           |
| 1180л 3705             |                                           |
|                        | Thumb Screw                               |
| 17718 3705             | Button Clamp Spreader Lever Locking       |
|                        | Thumb Screw Washer                        |
| 1182л 3705             | Button Clamp Spreader Screw               |
| 17719 3705             |                                           |
| 1181 <sub>J</sub> 3705 |                                           |
| 17720 3708             |                                           |
| 225 5,00               |                                           |

|   |              |      | 27.1277                                                                                                                                                                                             |
|---|--------------|------|-----------------------------------------------------------------------------------------------------------------------------------------------------------------------------------------------------|
|   | NO.<br>17721 | 3705 | Button Clamp Spring, for flat buttons, for 17898                                                                                                                                                    |
|   | 17938        | 3705 | Button Clamp Spring, for stud back buttons, for 17898                                                                                                                                               |
| 1 | 17902        | 3708 | Button Clamp Spring, for flat buttons, for 17904                                                                                                                                                    |
|   | 17939        | 3708 | Button Clamp Spring, for stud back buttons, for 17904                                                                                                                                               |
|   | 39244        | 3747 | Button Clamp Spring (left) for flat buttons, for 63928                                                                                                                                              |
|   | 39245        | 3747 | Button Clamp Spring (right) for flat buttons, for 63928                                                                                                                                             |
|   | 39246        | 3748 | Button Clamp Spring (left) for stud back buttons, for 63928                                                                                                                                         |
|   | 39247        | 3748 | Button Clamp Spring (right) for stud back buttons, for 63928                                                                                                                                        |
|   | 39340        | 5027 | Button Clamp Spring for 39341                                                                                                                                                                       |
|   | 39341        |      | " " 39340 with 39342,                                                                                                                                                                               |
|   |              |      | for flat or stud back buttons, for 17904                                                                                                                                                            |
| • | 39342        | 5027 | Button Clamp Spring Plate for 39341                                                                                                                                                                 |
|   |              | 3705 | " " Screw for 17898 and                                                                                                                                                                             |
|   |              |      | 17904                                                                                                                                                                                               |
|   | 229,         | 5017 | Button Clamp Spring Screw for 63928                                                                                                                                                                 |
|   | 23227        | 3705 | " " Steady Pin for 17901                                                                                                                                                                            |
|   | 9311         | 3747 | " " " " " " 39238                                                                                                                                                                                   |
|   | 0011         |      | and 39239                                                                                                                                                                                           |
|   | 17722        | 3705 | Button Clamp Stop with two 17720, for                                                                                                                                                               |
|   | 1,,22        | 0,00 | 17898                                                                                                                                                                                               |
|   | 17903        | 3708 | Button Clamp Stop with two 17720, for                                                                                                                                                               |
|   | 11000        | 0.00 | 17904                                                                                                                                                                                               |
|   | 39248        | 3748 | Button Clamp Stop with two 17720, for                                                                                                                                                               |
|   | 30220        | 0.20 | 63928                                                                                                                                                                                               |
|   | 1183         | 3705 | Button Clamp Stop Screw                                                                                                                                                                             |
|   | 17723        | 3704 | " " Stud                                                                                                                                                                                            |
|   | 17898        | 3703 | Button Clamp (universal) complete, for                                                                                                                                                              |
|   |              |      | 14 to 36 line buttons, Nos. 236 <i>j</i> , 1180 <i>j</i> , 1181 <i>j</i> , 1182 <i>j</i> , 1183 <i>j</i> , 17706, 17707, 17716 to 17719, 17721 or 17938, 17722, 17901, 50237k and two 1175 <i>j</i> |
|   | 17904        |      | Button Clamp (universal) complete, for                                                                                                                                                              |
|   |              |      | 26 to 46 line buttons, Nos. 236 <sub>J</sub> , 1180 <sub>J</sub> ,                                                                                                                                  |
|   |              |      | 1181s, 1182s, 1183s, 17716 to 17719,                                                                                                                                                                |
|   |              |      | 17899 to 17901, 17902 or 17939, 17903,                                                                                                                                                              |
|   |              |      | 50237κ and two 1175j                                                                                                                                                                                |
|   |              |      |                                                                                                                                                                                                     |

| NO.            | PLATE  | NAME                                            |
|----------------|--------|-------------------------------------------------|
| 63928          |        |                                                 |
|                |        | 10 to 50 line thin buttons, Nos. 1180J,         |
|                |        | 1181 1182 1183 17717 to 17710                   |
|                |        | 39238, 39239, 39242, 39244 or 39246,            |
|                |        | 39245 or 39247, 39248, 50237k, 63927            |
|                | 1      | and two each 2291 and 11751                     |
| 4292           | 5002   | Crank Connecting Rod with 4349 and              |
| 1202           | 3002   | true 150m                                       |
| *4349          |        | two 158E                                        |
|                | 3724   |                                                 |
|                | 3724   | ocrew                                           |
| 1518E          |        | ninge screw,                                    |
| *18352         | 5/10   | Nut.                                            |
| 18388          | 5008   | Cylinder                                        |
| 1300p          |        | D100k,                                          |
| 18427          | 5001   | ociew                                           |
| 10427          | 9001   | " End Cover with 18428, 18444 and three 4604    |
| 18428          | 5008   | Cylinder End Cover Bracket                      |
| 18444          | 5008   | " " Hinge Pin.                                  |
| 4604           | 5008   | " " Rivet                                       |
| 18379          | 5008   |                                                 |
| 217р           |        | " " Spring                                      |
| 17724          | 5001   | Face Plate                                      |
| *63736         |        | " " 17724 with 2105                             |
| 17725          |        | Face Plate complete, Nos. 448c, 600c,           |
| 11120          |        | 1560c, 2103, 2107, 2124, 2127, 63736            |
|                |        | and two each 233D and 2102                      |
| 164p           | 3724   | Face Plate Screw                                |
| 2107           | 3722   | " " Thread Guard                                |
| 233p           |        | " " Screw                                       |
| 18353          | 5006   | " " Screw Feed Across Connection with 18354 and |
| 10000          | 5000   | two 175E                                        |
| *18354         |        | Test Assess Co. 11 C                            |
|                | 5001   | Feed Across Connection Cap                      |
| 175E<br>18355  |        | Screw                                           |
|                | 5008   | Knuckie Joint                                   |
| 1184c<br>18356 |        | filinge Screw                                   |
|                | 5006   | Regulator with 1952                             |
| 1187E          |        | Adjusting Stud                                  |
| 1676c          |        | Nut                                             |
| 17738          | 5008   |                                                 |
| 4 ==00         | ***    | Washer                                          |
| 17739          | 5008 . | Feed Across Regulator Adjusting Stud            |
|                |        | Sleeve                                          |
|                | 5008   | Feed Across Regulator Hinge Stud                |
| 690р           | 3748   | Clamp-                                          |
|                |        | ing Screw                                       |
| 1952           | 5008   | Feed Across Regulator Roller and Stud           |