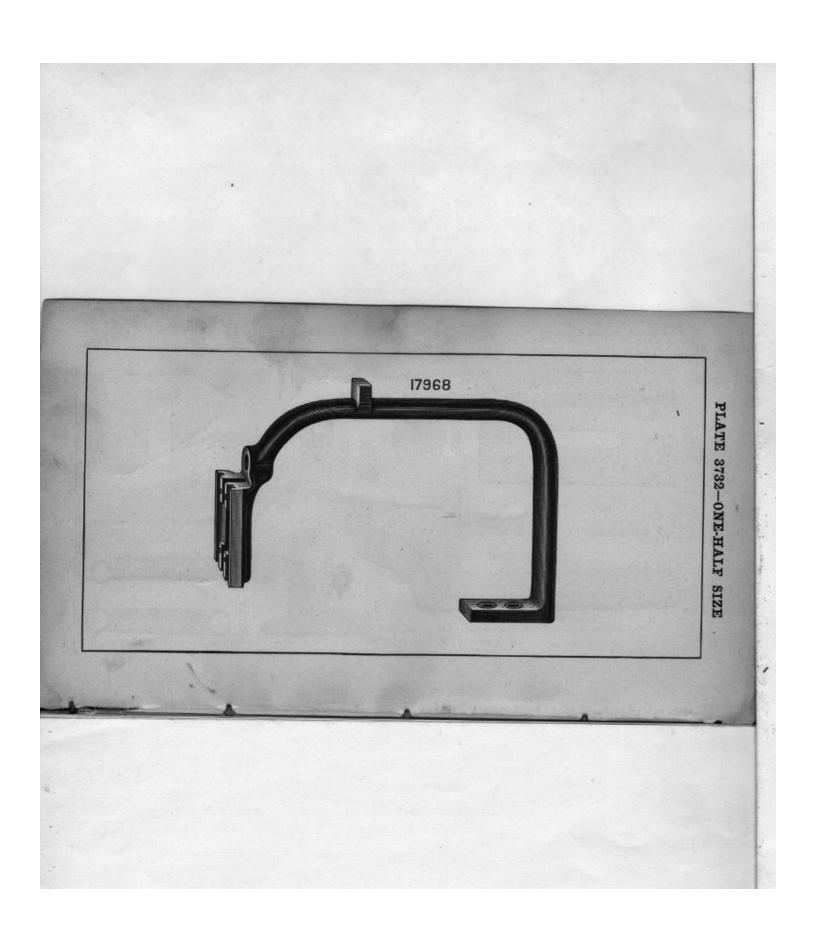

| NO.    | PLATE | NAME                                 |
|--------|-------|--------------------------------------|
| *18439 |       | Arm with 4449, 17844 and two 164E    |
| 4389   | 5042  | " Dowel Pin                          |
| 4448   | 3722  | " Oil Tube for intermediate bearing. |
| 8801   | 3724  | " Screw                              |
| 17702  | 5000  | " Shaft                              |
| 17703  | 5001  | "_ " Bushing (back)                  |
| 50333c | 5042  | " " Adjusting Screw                  |
| 1520r  | 3724  | « « « « « «                          |
|        |       | Nut                                  |
| *4449  |       | Arm Shaft Bushing (front)            |