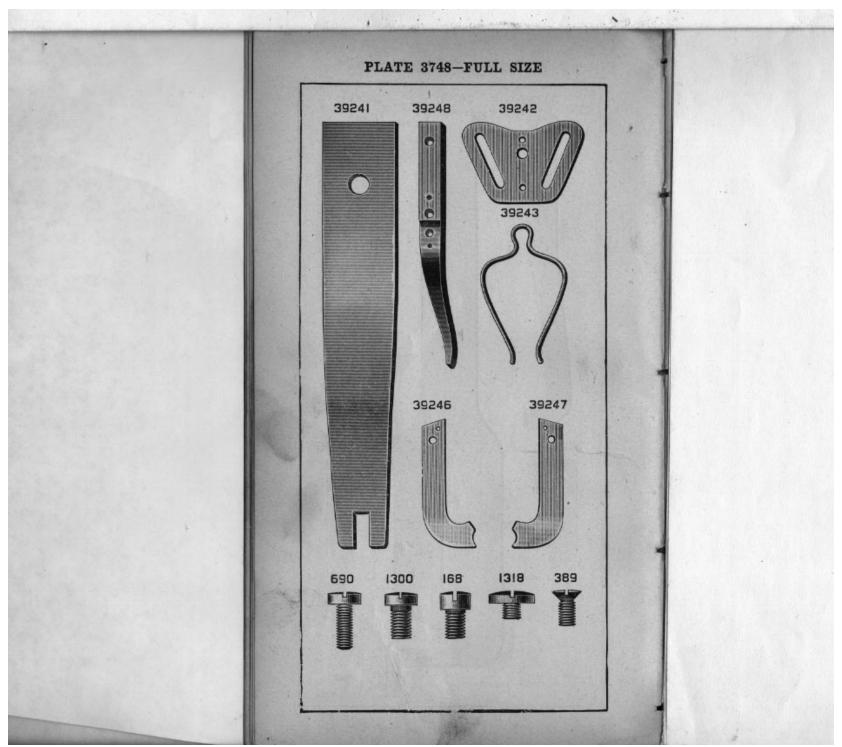

| NO. PLATE              | NAME                                      |
|------------------------|-------------------------------------------|
| 18498 5033             | Belt Cover                                |
| 39290 5001             | " Bracket with 184E and 17741             |
| 184E 5021              | " " Screw Stud                            |
| 17741 5008             | " " " Stud                                |
| 217р 3731              | " Screw                                   |
| 39222 5001             | " Shifter                                 |
| 39223 5008             | " " Clamp                                 |
| 1255 р 5021            | " " Screw                                 |
| 17706 3704             | Button Clamp (left) with 17723, for 17898 |
| 17707 3704             | " (right) with 17723, for 17898           |
| 17899 3708             | " (left) with 17723, for 17904            |
| 17900 3708             | " (right) with 17723, for 17904           |
| 39238 3747             | " (left) with 9311 and 17723,             |
|                        | for 63928                                 |
| 39239 3747             | Button Clamp (right) with 9311 and        |
| 50200 0120             | 17723, for 63928                          |
| 17901 3704             | Button Clamp Arm with 17711, 17714        |
| 11901 0104             | and 23227, for 17898 and 17904            |
| 4000F F00F             | Button Clamp Arm with 17714 and 63788,    |
| 63927 7205             | •                                         |
|                        | for 63928                                 |
| 17710 3704             | Button Clamp Arm Hinge Plate              |
| 1176ј 3704             | Dolew                                     |
| 17711 3704             | " " Hook for 17901                        |
| 63788 7205             | 00021                                     |
| 1175ј 3704             | " Hinge Screw                             |
| 17708 3710             | Latter with 17800                         |
| 190л 3710              | Screw                                     |
| 17712 3710             | • -                                       |
|                        | and 17904                                 |
| 39241 37 <b>4</b> 8    |                                           |
| 17713 3710             |                                           |
| 1177p 3 <b>7</b> 10    |                                           |
| 17714 3704             |                                           |
| 1178j 3710             |                                           |
| 17716 3705             |                                           |
| 39242 3748             |                                           |
| 17717 3705             |                                           |
| 50237ĸ 3705            |                                           |
| 1180л 3705             |                                           |
|                        | Thumb Screw                               |
| 17718 3705             | Button Clamp Spreader Lever Locking       |
|                        | Thumb Screw Washer                        |
| 1182л 3705             | Button Clamp Spreader Screw               |
| 17719 3705             |                                           |
| 1181 <sub>J</sub> 3705 |                                           |
| 17720 3708             |                                           |
| 225 5,00               |                                           |

|   |              |      | 27.1277                                                                                                                                                                                             |
|---|--------------|------|-----------------------------------------------------------------------------------------------------------------------------------------------------------------------------------------------------|
|   | NO.<br>17721 | 3705 | Button Clamp Spring, for flat buttons, for 17898                                                                                                                                                    |
|   | 17938        | 3705 | Button Clamp Spring, for stud back buttons, for 17898                                                                                                                                               |
| 1 | 17902        | 3708 | Button Clamp Spring, for flat buttons, for 17904                                                                                                                                                    |
|   | 17939        | 3708 | Button Clamp Spring, for stud back buttons, for 17904                                                                                                                                               |
|   | 39244        | 3747 | Button Clamp Spring (left) for flat buttons, for 63928                                                                                                                                              |
|   | 39245        | 3747 | Button Clamp Spring (right) for flat buttons, for 63928                                                                                                                                             |
|   | 39246        | 3748 | Button Clamp Spring (left) for stud back buttons, for 63928                                                                                                                                         |
|   | 39247        | 3748 | Button Clamp Spring (right) for stud back buttons, for 63928                                                                                                                                        |
|   | 39340        | 5027 | Button Clamp Spring for 39341                                                                                                                                                                       |
|   | 39341        |      | " " 39340 with 39342,                                                                                                                                                                               |
|   |              |      | for flat or stud back buttons, for 17904                                                                                                                                                            |
| • | 39342        | 5027 | Button Clamp Spring Plate for 39341                                                                                                                                                                 |
|   |              | 3705 | " " Screw for 17898 and                                                                                                                                                                             |
|   |              |      | 17904                                                                                                                                                                                               |
|   | 229,         | 5017 | Button Clamp Spring Screw for 63928                                                                                                                                                                 |
|   | 23227        | 3705 | " " Steady Pin for 17901                                                                                                                                                                            |
|   | 9311         | 3747 | " " " " " " 39238                                                                                                                                                                                   |
|   | 0011         |      | and 39239                                                                                                                                                                                           |
|   | 17722        | 3705 | Button Clamp Stop with two 17720, for                                                                                                                                                               |
|   | 1,,22        | 0,00 | 17898                                                                                                                                                                                               |
|   | 17903        | 3708 | Button Clamp Stop with two 17720, for                                                                                                                                                               |
|   | 11000        | 0.00 | 17904                                                                                                                                                                                               |
|   | 39248        | 3748 | Button Clamp Stop with two 17720, for                                                                                                                                                               |
|   | 30220        | 0.20 | 63928                                                                                                                                                                                               |
|   | 1183         | 3705 | Button Clamp Stop Screw                                                                                                                                                                             |
|   | 17723        | 3704 | " " Stud                                                                                                                                                                                            |
|   | 17898        | 3703 | Button Clamp (universal) complete, for                                                                                                                                                              |
|   |              |      | 14 to 36 line buttons, Nos. 236 <i>j</i> , 1180 <i>j</i> , 1181 <i>j</i> , 1182 <i>j</i> , 1183 <i>j</i> , 17706, 17707, 17716 to 17719, 17721 or 17938, 17722, 17901, 50237k and two 1175 <i>j</i> |
|   | 17904        |      | Button Clamp (universal) complete, for                                                                                                                                                              |
|   |              |      | 26 to 46 line buttons, Nos. 236 <sub>J</sub> , 1180 <sub>J</sub> ,                                                                                                                                  |
|   |              |      | 1181s, 1182s, 1183s, 17716 to 17719,                                                                                                                                                                |
|   |              |      | 17899 to 17901, 17902 or 17939, 17903,                                                                                                                                                              |
|   |              |      | 50237κ and two 1175j                                                                                                                                                                                |
|   |              |      |                                                                                                                                                                                                     |

| NO.            | PLATE  | NAME                                            |
|----------------|--------|-------------------------------------------------|
| 63928          |        |                                                 |
|                |        | 10 to 50 line thin buttons, Nos. 1180J,         |
|                |        | 1181 1182 1183 17717 to 17710                   |
|                |        | 39238, 39239, 39242, 39244 or 39246,            |
|                |        | 39245 or 39247, 39248, 50237k, 63927            |
|                | 1      | and two each 2291 and 11751                     |
| 4292           | 5002   | Crank Connecting Rod with 4349 and              |
| 1202           | 3002   | true 150m                                       |
| *4349          |        | two 158E                                        |
|                | 3724   |                                                 |
|                | 3724   | ocrew                                           |
| 1518E          |        | ninge screw,                                    |
| *18352         | 5/10   | Nut.                                            |
| 18388          | 5008   | Cylinder                                        |
| 1300p          |        | D100k,                                          |
| 18427          | 5001   | ociew                                           |
| 10427          | 9001   | " End Cover with 18428, 18444 and three 4604    |
| 18428          | 5008   | Cylinder End Cover Bracket                      |
| 18444          | 5008   | " " Hinge Pin.                                  |
| 4604           | 5008   | " " Rivet                                       |
| 18379          | 5008   |                                                 |
| 217р           |        | " " Spring                                      |
| 17724          | 5001   | Face Plate                                      |
| *63736         |        | " " 17724 with 2105                             |
| 17725          |        | Face Plate complete, Nos. 448c, 600c,           |
| 11120          |        | 1560c, 2103, 2107, 2124, 2127, 63736            |
|                |        | and two each 233D and 2102                      |
| 164p           | 3724   | Face Plate Screw                                |
| 2107           | 3722   | " " Thread Guard                                |
| 233p           |        | " " Screw                                       |
| 18353          | 5006   | " " Screw Feed Across Connection with 18354 and |
| 10000          | 5000   | two 175E                                        |
| *18354         |        | Test Assess Co. 11 C                            |
|                | 5001   | Feed Across Connection Cap                      |
| 175E<br>18355  |        | Screw                                           |
|                | 5008   | Knuckie Joint                                   |
| 1184c<br>18356 |        | filinge Screw                                   |
|                | 5006   | Regulator with 1952                             |
| 1187E          |        | Adjusting Stud                                  |
| 1676c          |        | Nut                                             |
| 17738          | 5008   |                                                 |
| 4 ==00         | ***    | Washer                                          |
| 17739          | 5008 . | Feed Across Regulator Adjusting Stud            |
|                |        | Sleeve                                          |
|                | 5008   | Feed Across Regulator Hinge Stud                |
| 690р           | 3748   | Clamp-                                          |
|                |        | ing Screw                                       |
| 1952           | 5008   | Feed Across Regulator Roller and Stud           |