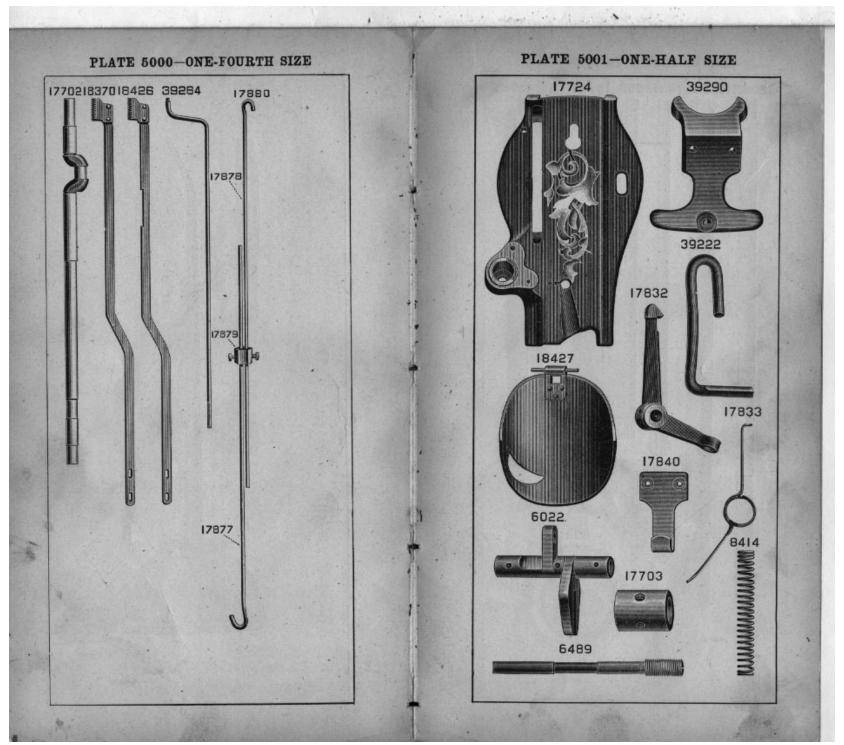

| NO.    | PLATE | NAME                                 |
|--------|-------|--------------------------------------|
| *18439 |       | Arm with 4449, 17844 and two 164E    |
| 4389   | 5042  | " Dowel Pin                          |
| 4448   | 3722  | " Oil Tube for intermediate bearing. |
| 8801   | 3724  | " Screw                              |
| 17702  | 5000  | " Shaft                              |
| 17703  | 5001  | "_ " Bushing (back)                  |
| 50333c | 5042  | " " Adjusting Screw                  |
| 1520r  | 3724  | « « « « « «                          |
|        |       | Nut                                  |
| *4449  |       | Arm Shaft Bushing (front)            |

| NO.            | PLATE  | NAME                                            |
|----------------|--------|-------------------------------------------------|
| 63928          |        |                                                 |
|                |        | 10 to 50 line thin buttons, Nos. 1180J,         |
|                |        | 1181 1182 1183 17717 to 17710                   |
|                |        | 39238, 39239, 39242, 39244 or 39246,            |
|                |        | 39245 or 39247, 39248, 50237k, 63927            |
|                | 1      | and two each 2291 and 11751                     |
| 4292           | 5002   | Crank Connecting Rod with 4349 and              |
| 1202           | 3002   | true 150m                                       |
| *4349          |        | two 158E                                        |
|                | 3724   |                                                 |
|                | 3724   | ocrew                                           |
| 1518E          |        | ninge screw,                                    |
| *18352         | 5/10   | Nut.                                            |
| 18388          | 5008   | Cylinder                                        |
| 1300p          |        | D100k,                                          |
| 18427          | 5001   | ociew                                           |
| 10427          | 9001   | " End Cover with 18428, 18444 and three 4604    |
| 18428          | 5008   | Cylinder End Cover Bracket                      |
| 18444          | 5008   | " " Hinge Pin.                                  |
| 4604           | 5008   | " " Rivet                                       |
| 18379          | 5008   |                                                 |
| 217р           |        | " " Spring                                      |
| 17724          | 5001   | Face Plate                                      |
| *63736         |        | " " 17724 with 2105                             |
| 17725          |        | Face Plate complete, Nos. 448c, 600c,           |
| 11120          |        | 1560c, 2103, 2107, 2124, 2127, 63736            |
|                |        | and two each 233D and 2102                      |
| 164p           | 3724   | Face Plate Screw                                |
| 2107           | 3722   | " " Thread Guard                                |
| 233p           |        | " " Screw                                       |
| 18353          | 5006   | " " Screw Feed Across Connection with 18354 and |
| 10000          | 5000   | two 175E                                        |
| *18354         |        | Test Assess Co. 11 C                            |
|                | 5001   | Feed Across Connection Cap                      |
| 175E<br>18355  |        | Screw                                           |
|                | 5008   | Knuckie Joint                                   |
| 1184c<br>18356 |        | filinge Screw                                   |
|                | 5006   | Regulator with 1952                             |
| 1187E          |        | Adjusting Stud                                  |
| 1676c          |        | Nut                                             |
| 17738          | 5008   |                                                 |
| 4 ==00         | ***    | Washer                                          |
| 17739          | 5008 . | Feed Across Regulator Adjusting Stud            |
|                |        | Sleeve                                          |
|                | 5008   | Feed Across Regulator Hinge Stud                |
| 690р           | 3748   | Clamp-                                          |
|                |        | ing Screw                                       |
| 1952           | 5008   | Feed Across Regulator Roller and Stud           |