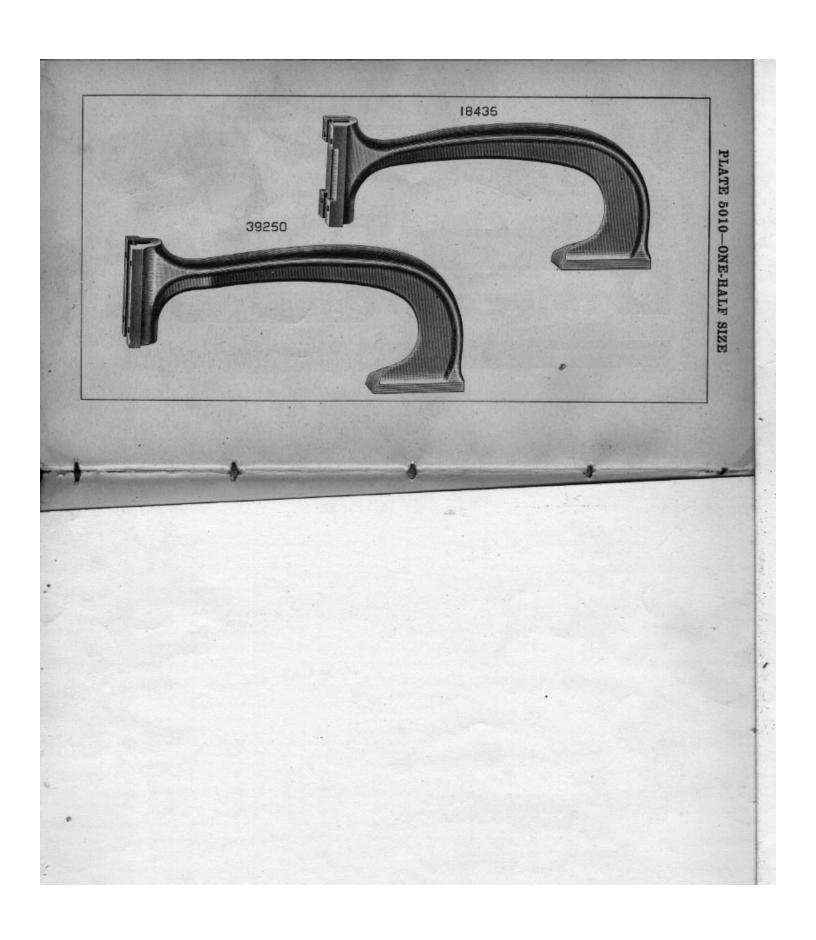

| NO.    | PLATE | NAME                                 |
|--------|-------|--------------------------------------|
| *18439 |       | Arm with 4449, 17844 and two 164E    |
| 4389   | 5042  | " Dowel Pin                          |
| 4448   | 3722  | " Oil Tube for intermediate bearing. |
| 8801   | 3724  | " Screw                              |
| 17702  | 5000  | " Shaft                              |
| 17703  | 5001  | "_ " Bushing (back)                  |
| 50333c | 5042  | " " Adjusting Screw                  |
| 1520r  | 3724  | « « « « « «                          |
|        |       | Nut                                  |
| *4449  |       | Arm Shaft Bushing (front)            |

| NO. PLATE              | NAME                                      |
|------------------------|-------------------------------------------|
| 18498 5033             | Belt Cover                                |
| 39290 5001             | " Bracket with 184E and 17741             |
| 184E 5021              | " " Screw Stud                            |
| 17741 5008             | " " " Stud                                |
| 217р 3731              | " Screw                                   |
| 39222 5001             | " Shifter                                 |
| 39223 5008             | " " Clamp                                 |
| 1255 р 5021            | " " Screw                                 |
| 17706 3704             | Button Clamp (left) with 17723, for 17898 |
| 17707 3704             | " (right) with 17723, for 17898           |
| 17899 3708             | " (left) with 17723, for 17904            |
| 17900 3708             | " (right) with 17723, for 17904           |
| 39238 3747             | " (left) with 9311 and 17723,             |
|                        | for 63928                                 |
| 39239 3747             | Button Clamp (right) with 9311 and        |
| 50200 0120             | 17723, for 63928                          |
| 17901 3704             | Button Clamp Arm with 17711, 17714        |
| 11901 0104             | and 23227, for 17898 and 17904            |
| 4000F F00F             | Button Clamp Arm with 17714 and 63788,    |
| 63927 7205             | •                                         |
|                        | for 63928                                 |
| 17710 3704             | Button Clamp Arm Hinge Plate              |
| 1176ј 3704             | Dolew                                     |
| 17711 3704             | " " Hook for 17901                        |
| 63788 7205             | 00021                                     |
| 1175ј 3704             | " Hinge Screw                             |
| 17708 3710             | Latter with 17800                         |
| 190л 3710              | Screw                                     |
| 17712 3710             | • -                                       |
|                        | and 17904                                 |
| 39241 37 <b>4</b> 8    |                                           |
| 17713 3710             |                                           |
| 1177p 3 <b>7</b> 10    |                                           |
| 17714 3704             |                                           |
| 1178j 3710             |                                           |
| 17716 3705             |                                           |
| 39242 3748             |                                           |
| 17717 3705             |                                           |
| 50237ĸ 3705            |                                           |
| 1180л 3705             |                                           |
|                        | Thumb Screw                               |
| 17718 3705             | Button Clamp Spreader Lever Locking       |
|                        | Thumb Screw Washer                        |
| 1182л 3705             | Button Clamp Spreader Screw               |
| 17719 3705             |                                           |
| 1181 <sub>J</sub> 3705 |                                           |
| 17720 3708             |                                           |
| 225 5,00               |                                           |

|   |              |      | 27.1277                                                                                                                                                                                             |
|---|--------------|------|-----------------------------------------------------------------------------------------------------------------------------------------------------------------------------------------------------|
|   | NO.<br>17721 | 3705 | Button Clamp Spring, for flat buttons, for 17898                                                                                                                                                    |
|   | 17938        | 3705 | Button Clamp Spring, for stud back buttons, for 17898                                                                                                                                               |
| 1 | 17902        | 3708 | Button Clamp Spring, for flat buttons, for 17904                                                                                                                                                    |
|   | 17939        | 3708 | Button Clamp Spring, for stud back buttons, for 17904                                                                                                                                               |
|   | 39244        | 3747 | Button Clamp Spring (left) for flat buttons, for 63928                                                                                                                                              |
|   | 39245        | 3747 | Button Clamp Spring (right) for flat buttons, for 63928                                                                                                                                             |
|   | 39246        | 3748 | Button Clamp Spring (left) for stud back buttons, for 63928                                                                                                                                         |
|   | 39247        | 3748 | Button Clamp Spring (right) for stud back buttons, for 63928                                                                                                                                        |
|   | 39340        | 5027 | Button Clamp Spring for 39341                                                                                                                                                                       |
|   | 39341        |      | " " 39340 with 39342,                                                                                                                                                                               |
|   |              |      | for flat or stud back buttons, for 17904                                                                                                                                                            |
| • | 39342        | 5027 | Button Clamp Spring Plate for 39341                                                                                                                                                                 |
|   |              | 3705 | " " Screw for 17898 and                                                                                                                                                                             |
|   |              |      | 17904                                                                                                                                                                                               |
|   | 229,         | 5017 | Button Clamp Spring Screw for 63928                                                                                                                                                                 |
|   | 23227        | 3705 | " " Steady Pin for 17901                                                                                                                                                                            |
|   | 9311         | 3747 | " " " " " " 39238                                                                                                                                                                                   |
|   | 0011         |      | and 39239                                                                                                                                                                                           |
|   | 17722        | 3705 | Button Clamp Stop with two 17720, for                                                                                                                                                               |
|   | 1,,22        | 0,00 | 17898                                                                                                                                                                                               |
|   | 17903        | 3708 | Button Clamp Stop with two 17720, for                                                                                                                                                               |
|   | 11000        | 0.00 | 17904                                                                                                                                                                                               |
|   | 39248        | 3748 | Button Clamp Stop with two 17720, for                                                                                                                                                               |
|   | 30220        | 0.20 | 63928                                                                                                                                                                                               |
|   | 1183         | 3705 | Button Clamp Stop Screw                                                                                                                                                                             |
|   | 17723        | 3704 | " " Stud                                                                                                                                                                                            |
|   | 17898        | 3703 | Button Clamp (universal) complete, for                                                                                                                                                              |
|   |              |      | 14 to 36 line buttons, Nos. 236 <i>j</i> , 1180 <i>j</i> , 1181 <i>j</i> , 1182 <i>j</i> , 1183 <i>j</i> , 17706, 17707, 17716 to 17719, 17721 or 17938, 17722, 17901, 50237k and two 1175 <i>j</i> |
|   | 17904        |      | Button Clamp (universal) complete, for                                                                                                                                                              |
|   |              |      | 26 to 46 line buttons, Nos. 236 <sub>J</sub> , 1180 <sub>J</sub> ,                                                                                                                                  |
|   |              |      | 1181s, 1182s, 1183s, 17716 to 17719,                                                                                                                                                                |
|   |              |      | 17899 to 17901, 17902 or 17939, 17903,                                                                                                                                                              |
|   |              |      | 50237κ and two 1175j                                                                                                                                                                                |
|   |              |      |                                                                                                                                                                                                     |

| NO.            | PLATE  | NAME                                            |
|----------------|--------|-------------------------------------------------|
| 63928          |        |                                                 |
|                |        | 10 to 50 line thin buttons, Nos. 1180J,         |
|                |        | 1181 1182 1183 17717 to 17710                   |
|                |        | 39238, 39239, 39242, 39244 or 39246,            |
|                |        | 39245 or 39247, 39248, 50237k, 63927            |
|                | 1      | and two each 2291 and 11751                     |
| 4292           | 5002   | Crank Connecting Rod with 4349 and              |
| 1202           | 3002   | true 150m                                       |
| *4349          |        | two 158E                                        |
|                | 3724   |                                                 |
|                | 3724   | ocrew                                           |
| 1518E          |        | ninge screw,                                    |
| *18352         | 5/10   | Nut.                                            |
| 18388          | 5008   | Cylinder                                        |
| 1300p          |        | D100k,                                          |
| 18427          | 5001   | ociew                                           |
| 10427          | 9001   | " End Cover with 18428, 18444 and three 4604    |
| 18428          | 5008   | Cylinder End Cover Bracket                      |
| 18444          | 5008   | " " Hinge Pin.                                  |
| 4604           | 5008   | " " Rivet                                       |
| 18379          | 5008   |                                                 |
| 217р           |        | " " Spring                                      |
| 17724          | 5001   | Face Plate                                      |
| *63736         |        | " " 17724 with 2105                             |
| 17725          |        | Face Plate complete, Nos. 448c, 600c,           |
| 11120          |        | 1560c, 2103, 2107, 2124, 2127, 63736            |
|                |        | and two each 233D and 2102                      |
| 164p           | 3724   | Face Plate Screw                                |
| 2107           | 3722   | " " Thread Guard                                |
| 233p           |        | " " Screw                                       |
| 18353          | 5006   | " " Screw Feed Across Connection with 18354 and |
| 10000          | 5000   | two 175E                                        |
| *18354         |        | Test Assess Co. 11 C                            |
|                | 5001   | Feed Across Connection Cap                      |
| 175E<br>18355  |        | Screw                                           |
|                | 5008   | Knuckie Joint                                   |
| 1184c<br>18356 |        | filinge Screw                                   |
|                | 5006   | Regulator with 1952                             |
| 1187E          |        | Adjusting Stud                                  |
| 1676c          |        | Nut                                             |
| 17738          | 5008   |                                                 |
| 4 ==00         | ***    | Washer                                          |
| 17739          | 5008 . | Feed Across Regulator Adjusting Stud            |
|                |        | Sleeve                                          |
|                | 5008   | Feed Across Regulator Hinge Stud                |
| 690р           | 3748   | Clamp-                                          |
|                |        | ing Screw                                       |
| 1952           | 5008   | Feed Across Regulator Roller and Stud           |