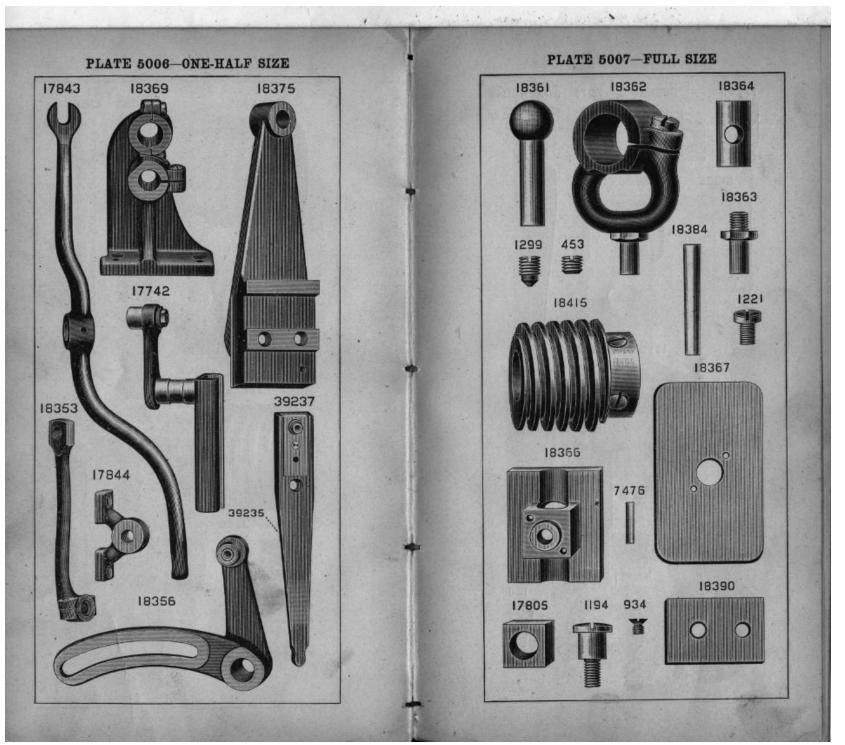

| NO.    | PLATE | NAME                                 |
|--------|-------|--------------------------------------|
| *18439 |       | Arm with 4449, 17844 and two 164E    |
| 4389   | 5042  | " Dowel Pin                          |
| 4448   | 3722  | " Oil Tube for intermediate bearing. |
| 8801   | 3724  | " Screw                              |
| 17702  | 5000  | " Shaft                              |
| 17703  | 5001  | "_ " Bushing (back)                  |
| 50333c | 5042  | " " Adjusting Screw                  |
| 1520r  | 3724  | « « « « « «                          |
|        |       | Nut                                  |
| *4449  |       | Arm Shaft Bushing (front)            |

| NO. PLATE              | NAME                                      |
|------------------------|-------------------------------------------|
| 18498 5033             | Belt Cover                                |
| 39290 5001             | " Bracket with 184E and 17741             |
| 184E 5021              | " " Screw Stud                            |
| 17741 5008             | " " " Stud                                |
| 217р 3731              | " Screw                                   |
| 39222 5001             | " Shifter                                 |
| 39223 5008             | " " Clamp                                 |
| 1255 р 5021            | " " Screw                                 |
| 17706 3704             | Button Clamp (left) with 17723, for 17898 |
| 17707 3704             | " (right) with 17723, for 17898           |
| 17899 3708             | " (left) with 17723, for 17904            |
| 17900 3708             | " (right) with 17723, for 17904           |
| 39238 3747             | " (left) with 9311 and 17723,             |
|                        | for 63928                                 |
| 39239 3747             | Button Clamp (right) with 9311 and        |
| 50200 0120             | 17723, for 63928                          |
| 17901 3704             | Button Clamp Arm with 17711, 17714        |
| 11901 0104             | and 23227, for 17898 and 17904            |
| 4000F F00F             | Button Clamp Arm with 17714 and 63788,    |
| 63927 7205             | •                                         |
|                        | for 63928                                 |
| 17710 3704             | Button Clamp Arm Hinge Plate              |
| 1176ј 3704             | Dolew                                     |
| 17711 3704             | " " Hook for 17901                        |
| 63788 7205             | 00021                                     |
| 1175ј 3704             | " Hinge Screw                             |
| 17708 3710             | Latter with 17800                         |
| 190л 3710              | Screw                                     |
| 17712 3710             | • -                                       |
|                        | and 17904                                 |
| 39241 37 <b>4</b> 8    |                                           |
| 17713 3710             |                                           |
| 1177p 3 <b>7</b> 10    |                                           |
| 17714 3704             |                                           |
| 1178j 3710             |                                           |
| 17716 3705             |                                           |
| 39242 3748             |                                           |
| 17717 3705             |                                           |
| 50237ĸ 3705            |                                           |
| 1180л 3705             |                                           |
|                        | Thumb Screw                               |
| 17718 3705             | Button Clamp Spreader Lever Locking       |
|                        | Thumb Screw Washer                        |
| 1182л 3705             | Button Clamp Spreader Screw               |
| 17719 3705             |                                           |
| 1181 <sub>J</sub> 3705 |                                           |
| 17720 3708             |                                           |
| 225 5,00               |                                           |

|   |              |      | 27.1277                                                                                                                                                                                             |
|---|--------------|------|-----------------------------------------------------------------------------------------------------------------------------------------------------------------------------------------------------|
|   | NO.<br>17721 | 3705 | Button Clamp Spring, for flat buttons, for 17898                                                                                                                                                    |
|   | 17938        | 3705 | Button Clamp Spring, for stud back buttons, for 17898                                                                                                                                               |
| 1 | 17902        | 3708 | Button Clamp Spring, for flat buttons, for 17904                                                                                                                                                    |
|   | 17939        | 3708 | Button Clamp Spring, for stud back buttons, for 17904                                                                                                                                               |
|   | 39244        | 3747 | Button Clamp Spring (left) for flat buttons, for 63928                                                                                                                                              |
|   | 39245        | 3747 | Button Clamp Spring (right) for flat buttons, for 63928                                                                                                                                             |
|   | 39246        | 3748 | Button Clamp Spring (left) for stud back buttons, for 63928                                                                                                                                         |
|   | 39247        | 3748 | Button Clamp Spring (right) for stud back buttons, for 63928                                                                                                                                        |
|   | 39340        | 5027 | Button Clamp Spring for 39341                                                                                                                                                                       |
|   | 39341        |      | " " 39340 with 39342,                                                                                                                                                                               |
|   |              |      | for flat or stud back buttons, for 17904                                                                                                                                                            |
| • | 39342        | 5027 | Button Clamp Spring Plate for 39341                                                                                                                                                                 |
|   |              | 3705 | " " Screw for 17898 and                                                                                                                                                                             |
|   |              |      | 17904                                                                                                                                                                                               |
|   | 229,         | 5017 | Button Clamp Spring Screw for 63928                                                                                                                                                                 |
|   | 23227        | 3705 | " " Steady Pin for 17901                                                                                                                                                                            |
|   | 9311         | 3747 | " " " " " " 39238                                                                                                                                                                                   |
|   | 0011         |      | and 39239                                                                                                                                                                                           |
|   | 17722        | 3705 | Button Clamp Stop with two 17720, for                                                                                                                                                               |
|   | 1,,22        | 0,00 | 17898                                                                                                                                                                                               |
|   | 17903        | 3708 | Button Clamp Stop with two 17720, for                                                                                                                                                               |
|   | 11000        | 0.00 | 17904                                                                                                                                                                                               |
|   | 39248        | 3748 | Button Clamp Stop with two 17720, for                                                                                                                                                               |
|   | 30220        | 0.20 | 63928                                                                                                                                                                                               |
|   | 1183         | 3705 | Button Clamp Stop Screw                                                                                                                                                                             |
|   | 17723        | 3704 | " " Stud                                                                                                                                                                                            |
|   | 17898        | 3703 | Button Clamp (universal) complete, for                                                                                                                                                              |
|   |              |      | 14 to 36 line buttons, Nos. 236 <i>j</i> , 1180 <i>j</i> , 1181 <i>j</i> , 1182 <i>j</i> , 1183 <i>j</i> , 17706, 17707, 17716 to 17719, 17721 or 17938, 17722, 17901, 50237k and two 1175 <i>j</i> |
|   | 17904        |      | Button Clamp (universal) complete, for                                                                                                                                                              |
|   |              |      | 26 to 46 line buttons, Nos. 236 <sub>J</sub> , 1180 <sub>J</sub> ,                                                                                                                                  |
|   |              |      | 1181s, 1182s, 1183s, 17716 to 17719,                                                                                                                                                                |
|   |              |      | 17899 to 17901, 17902 or 17939, 17903,                                                                                                                                                              |
|   |              |      | 50237κ and two 1175j                                                                                                                                                                                |
|   |              |      |                                                                                                                                                                                                     |

| NO.            | PLATE  | NAME                                            |
|----------------|--------|-------------------------------------------------|
| 63928          |        |                                                 |
|                |        | 10 to 50 line thin buttons, Nos. 1180J,         |
|                |        | 1181 1182 1183 17717 to 17710                   |
|                |        | 39238, 39239, 39242, 39244 or 39246,            |
|                |        | 39245 or 39247, 39248, 50237k, 63927            |
|                | 1      | and two each 2291 and 11751                     |
| 4292           | 5002   | Crank Connecting Rod with 4349 and              |
| 1202           | 3002   | true 150m                                       |
| *4349          |        | two 158E                                        |
|                | 3724   |                                                 |
|                | 3724   | ocrew                                           |
| 1518E          |        | ninge screw,                                    |
| *18352         | 5/10   | Nut.                                            |
| 18388          | 5008   | Cylinder                                        |
| 1300p          |        | D100k,                                          |
| 18427          | 5001   | ociew                                           |
| 10427          | 9001   | " End Cover with 18428, 18444 and three 4604    |
| 18428          | 5008   | Cylinder End Cover Bracket                      |
| 18444          | 5008   | " " Hinge Pin.                                  |
| 4604           | 5008   | " " Rivet                                       |
| 18379          | 5008   |                                                 |
| 217р           |        | " " Spring                                      |
| 17724          | 5001   | Face Plate                                      |
| *63736         |        | " " 17724 with 2105                             |
| 17725          |        | Face Plate complete, Nos. 448c, 600c,           |
| 11120          |        | 1560c, 2103, 2107, 2124, 2127, 63736            |
|                |        | and two each 233D and 2102                      |
| 164p           | 3724   | Face Plate Screw                                |
| 2107           | 3722   | " " Thread Guard                                |
| 233p           |        | " " Screw                                       |
| 18353          | 5006   | " " Screw Feed Across Connection with 18354 and |
| 10000          | 5000   | two 175E                                        |
| *18354         |        | Test Assess Co. 11 C                            |
|                | 5001   | Feed Across Connection Cap                      |
| 175E<br>18355  |        | Screw                                           |
|                | 5008   | Knuckie Joint                                   |
| 1184c<br>18356 |        | filinge Screw                                   |
|                | 5006   | Regulator with 1952                             |
| 1187E          |        | Adjusting Stud                                  |
| 1676c          |        | Nut                                             |
| 17738          | 5008   |                                                 |
| 4 ==00         | ***    | Washer                                          |
| 17739          | 5008 . | Feed Across Regulator Adjusting Stud            |
|                |        | Sleeve                                          |
|                | 5008   | Feed Across Regulator Hinge Stud                |
| 690р           | 3748   | Clamp-                                          |
|                |        | ing Screw                                       |
| 1952           | 5008   | Feed Across Regulator Roller and Stud           |