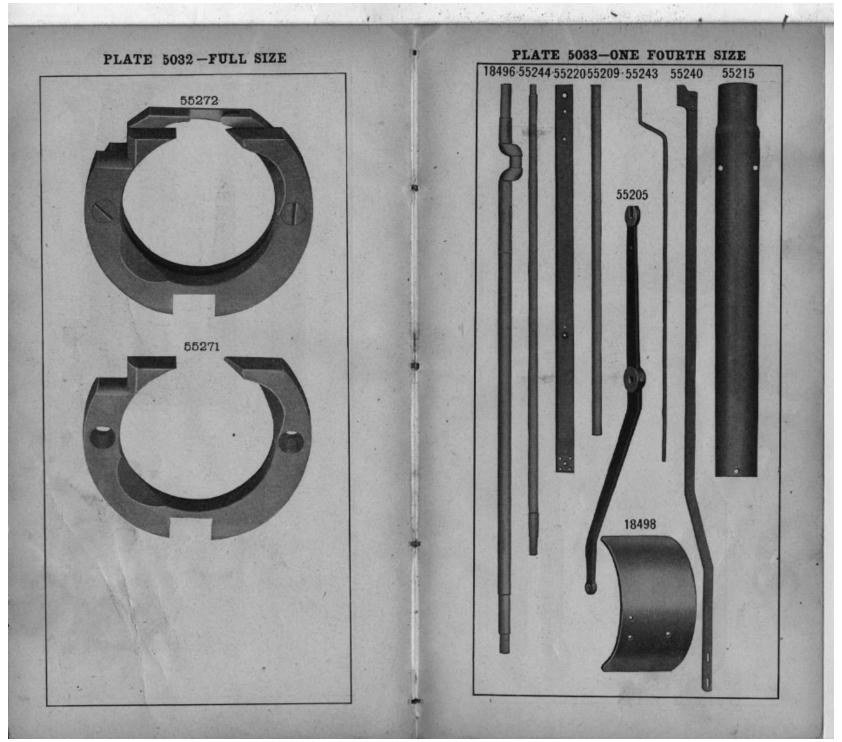

| NO. PLATE              | NAME                                      |
|------------------------|-------------------------------------------|
| 18498 5033             | Belt Cover                                |
| 39290 5001             | " Bracket with 184E and 17741             |
| 184E 5021              | " " Screw Stud                            |
| 17741 5008             | " " " Stud                                |
| 217р 3731              | " Screw                                   |
| 39222 5001             | " Shifter                                 |
| 39223 5008             | " " Clamp                                 |
| 1255 р 5021            | " " Screw                                 |
| 17706 3704             | Button Clamp (left) with 17723, for 17898 |
| 17707 3704             | " (right) with 17723, for 17898           |
| 17899 3708             | " (left) with 17723, for 17904            |
| 17900 3708             | " (right) with 17723, for 17904           |
| 39238 3747             | " (left) with 9311 and 17723,             |
|                        | for 63928                                 |
| 39239 3747             | Button Clamp (right) with 9311 and        |
| 50200 0120             | 17723, for 63928                          |
| 17901 3704             | Button Clamp Arm with 17711, 17714        |
| 11901 0104             | and 23227, for 17898 and 17904            |
| 4000F F00F             | Button Clamp Arm with 17714 and 63788,    |
| 63927 7205             | •                                         |
|                        | for 63928                                 |
| 17710 3704             | Button Clamp Arm Hinge Plate              |
| 1176ј 3704             | Dolew                                     |
| 17711 3704             | " " Hook for 17901                        |
| 63788 7205             | 00021                                     |
| 1175ј 3704             | " Hinge Screw                             |
| 17708 3710             | Latter with 17800                         |
| 190л 3710              | Screw                                     |
| 17712 3710             | • -                                       |
|                        | and 17904                                 |
| 39241 37 <b>4</b> 8    |                                           |
| 17713 3710             |                                           |
| 1177p 3 <b>7</b> 10    |                                           |
| 17714 3704             |                                           |
| 1178j 3710             |                                           |
| 17716 3705             |                                           |
| 39242 3748             |                                           |
| 17717 3705             |                                           |
| 50237ĸ 3705            |                                           |
| 1180л 3705             |                                           |
|                        | Thumb Screw                               |
| 17718 3705             | Button Clamp Spreader Lever Locking       |
|                        | Thumb Screw Washer                        |
| 1182л 3705             | Button Clamp Spreader Screw               |
| 17719 3705             |                                           |
| 1181 <sub>J</sub> 3705 |                                           |
| 17720 3708             |                                           |
| 225 5,00               |                                           |

| NO.            | PLATE  | NAME                                            |
|----------------|--------|-------------------------------------------------|
| 63928          |        |                                                 |
|                |        | 10 to 50 line thin buttons, Nos. 1180J,         |
|                |        | 1181 1182 1183 17717 to 17710                   |
|                |        | 39238, 39239, 39242, 39244 or 39246,            |
|                |        | 39245 or 39247, 39248, 50237k, 63927            |
|                | 1      | and two each 2291 and 11751                     |
| 4292           | 5002   | Crank Connecting Rod with 4349 and              |
| 1202           | 3002   | true 150m                                       |
| *4349          |        | two 158E                                        |
|                | 3724   |                                                 |
|                | 3724   | ocrew                                           |
| 1518E          |        | ninge screw,                                    |
| *18352         | 5/10   | Nut.                                            |
| 18388          | 5008   | Cylinder                                        |
| 1300p          |        | D100k,                                          |
| 18427          | 5001   | ociew                                           |
| 10427          | 9001   | " End Cover with 18428, 18444 and three 4604    |
| 18428          | 5008   | Cylinder End Cover Bracket                      |
| 18444          | 5008   | " " Hinge Pin.                                  |
| 4604           | 5008   | " " Rivet                                       |
| 18379          | 5008   |                                                 |
| 217р           |        | " " Spring                                      |
| 17724          | 5001   | Face Plate                                      |
| *63736         |        | " " 17724 with 2105                             |
| 17725          |        | Face Plate complete, Nos. 448c, 600c,           |
| 11120          |        | 1560c, 2103, 2107, 2124, 2127, 63736            |
|                |        | and two each 233D and 2102                      |
| 164p           | 3724   | Face Plate Screw                                |
| 2107           | 3722   | " " Thread Guard                                |
| 233p           |        | " " Screw                                       |
| 18353          | 5006   | " " Screw Feed Across Connection with 18354 and |
| 10000          | 5000   | two 175E                                        |
| *18354         |        | Test Assess Co. 11 C                            |
|                | 5001   | Feed Across Connection Cap                      |
| 175E<br>18355  |        | Screw                                           |
|                | 5008   | Knuckie Joint                                   |
| 1184c<br>18356 |        | filinge Screw                                   |
|                | 5006   | Regulator with 1952                             |
| 1187E          |        | Adjusting Stud                                  |
| 1676c          |        | Nut                                             |
| 17738          | 5008   |                                                 |
| 4 ==00         | ***    | Washer                                          |
| 17739          | 5008 . | Feed Across Regulator Adjusting Stud            |
|                |        | Sleeve                                          |
|                | 5008   | Feed Across Regulator Hinge Stud                |
| 690р           | 3748   | Clamp-                                          |
|                |        | ing Screw                                       |
| 1952           | 5008   | Feed Across Regulator Roller and Stud           |