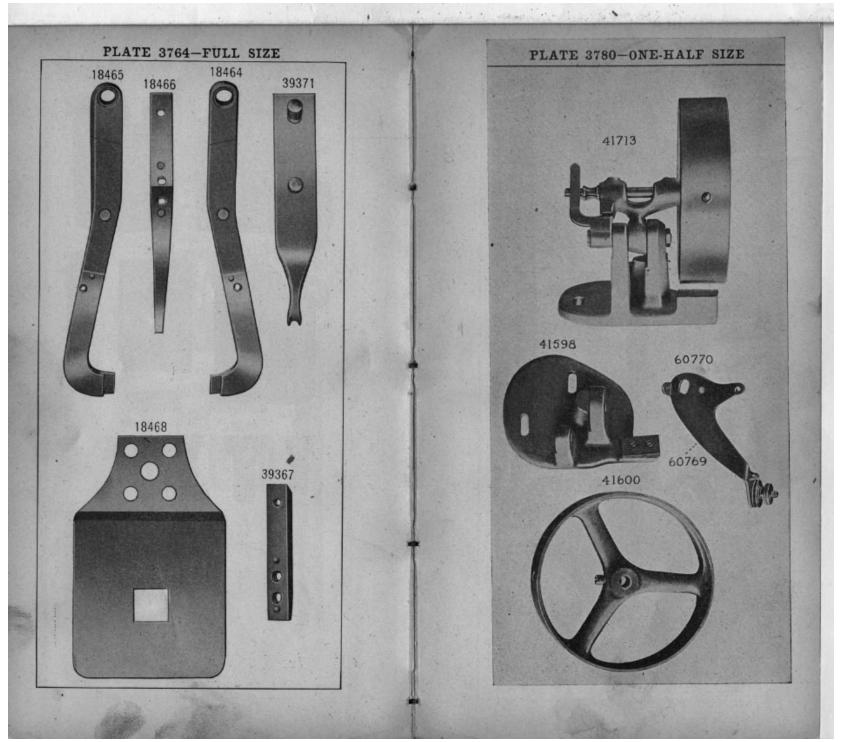

| NO.    | PLATE | NAME                                 |
|--------|-------|--------------------------------------|
| *18439 |       | Arm with 4449, 17844 and two 164E    |
| 4389   | 5042  | " Dowel Pin                          |
| 4448   | 3722  | " Oil Tube for intermediate bearing. |
| 8801   | 3724  | " Screw                              |
| 17702  | 5000  | " Shaft                              |
| 17703  | 5001  | "_ " Bushing (back)                  |
| 50333c | 5042  | " " Adjusting Screw                  |
| 1520r  | 3724  | « « « « « «                          |
|        |       | Nut                                  |
| *4449  |       | Arm Shaft Bushing (front)            |

| NO. PLATE              | NAME                                      |
|------------------------|-------------------------------------------|
| 18498 5033             | Belt Cover                                |
| 39290 5001             | " Bracket with 184E and 17741             |
| 184E 5021              | " " Screw Stud                            |
| 17741 5008             | " " " Stud                                |
| 217р 3731              | " Screw                                   |
| 39222 5001             | " Shifter                                 |
| 39223 5008             | " " Clamp                                 |
| 1255 р 5021            | " " Screw                                 |
| 17706 3704             | Button Clamp (left) with 17723, for 17898 |
| 17707 3704             | " (right) with 17723, for 17898           |
| 17899 3708             | " (left) with 17723, for 17904            |
| 17900 3708             | " (right) with 17723, for 17904           |
| 39238 3747             | " (left) with 9311 and 17723,             |
|                        | for 63928                                 |
| 39239 3747             | Button Clamp (right) with 9311 and        |
| 50200 0120             | 17723, for 63928                          |
| 17901 3704             | Button Clamp Arm with 17711, 17714        |
| 11901 0104             | and 23227, for 17898 and 17904            |
| 4000F F00F             | Button Clamp Arm with 17714 and 63788,    |
| 63927 7205             | •                                         |
|                        | for 63928                                 |
| 17710 3704             | Button Clamp Arm Hinge Plate              |
| 1176ј 3704             | Dolew                                     |
| 17711 3704             | " " Hook for 17901                        |
| 63788 7205             | 00021                                     |
| 1175ј 3704             | " Hinge Screw                             |
| 17708 3710             | Latter with 17800                         |
| 190л 3710              | Screw                                     |
| 17712 3710             | • -                                       |
|                        | and 17904                                 |
| 39241 37 <b>4</b> 8    |                                           |
| 17713 3710             |                                           |
| 1177p 3 <b>7</b> 10    |                                           |
| 17714 3704             |                                           |
| 1178j 3710             |                                           |
| 17716 3705             |                                           |
| 39242 3748             |                                           |
| 17717 3705             |                                           |
| 50237ĸ 3705            |                                           |
| 1180л 3705             |                                           |
|                        | Thumb Screw                               |
| 17718 3705             | Button Clamp Spreader Lever Locking       |
|                        | Thumb Screw Washer                        |
| 1182л 3705             | Button Clamp Spreader Screw               |
| 17719 3705             |                                           |
| 1181 <sub>J</sub> 3705 |                                           |
| 17720 3708             |                                           |
| 225 5,00               |                                           |