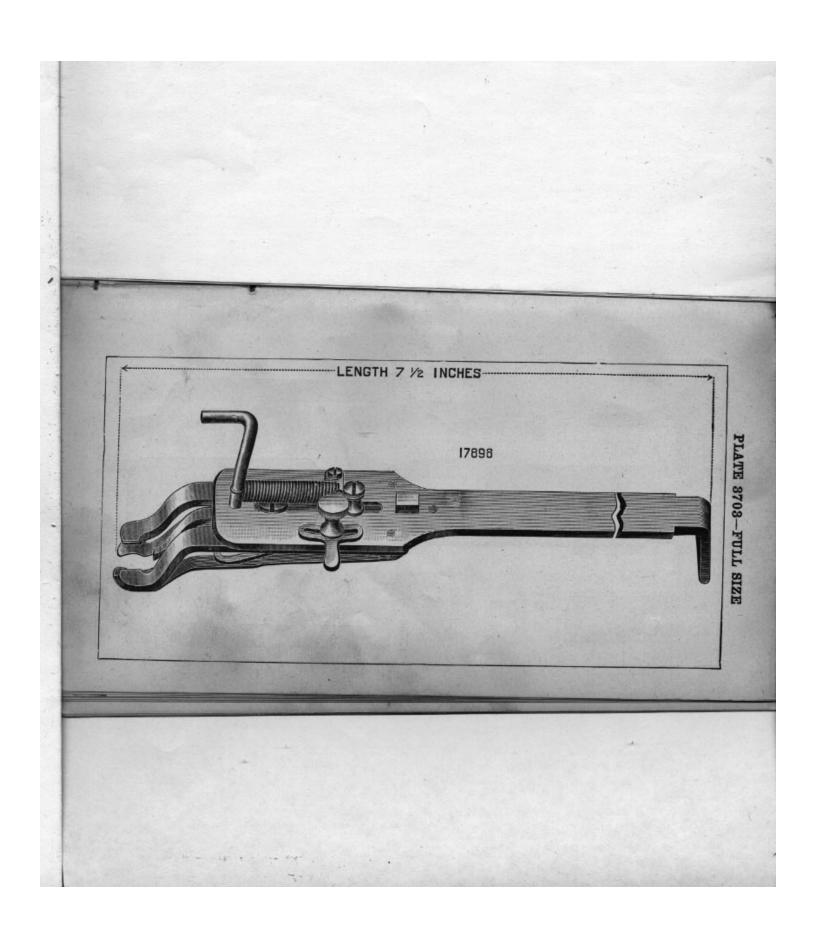

|   |              |      | 27.1277                                                                                                                                                                                             |
|---|--------------|------|-----------------------------------------------------------------------------------------------------------------------------------------------------------------------------------------------------|
|   | NO.<br>17721 | 3705 | Button Clamp Spring, for flat buttons, for 17898                                                                                                                                                    |
|   | 17938        | 3705 | Button Clamp Spring, for stud back buttons, for 17898                                                                                                                                               |
| 1 | 17902        | 3708 | Button Clamp Spring, for flat buttons, for 17904                                                                                                                                                    |
|   | 17939        | 3708 | Button Clamp Spring, for stud back buttons, for 17904                                                                                                                                               |
|   | 39244        | 3747 | Button Clamp Spring (left) for flat buttons, for 63928                                                                                                                                              |
|   | 39245        | 3747 | Button Clamp Spring (right) for flat buttons, for 63928                                                                                                                                             |
|   | 39246        | 3748 | Button Clamp Spring (left) for stud back buttons, for 63928                                                                                                                                         |
|   | 39247        | 3748 | Button Clamp Spring (right) for stud back buttons, for 63928                                                                                                                                        |
|   | 39340        | 5027 | Button Clamp Spring for 39341                                                                                                                                                                       |
|   | 39341        |      | " " 39340 with 39342,                                                                                                                                                                               |
|   |              |      | for flat or stud back buttons, for 17904                                                                                                                                                            |
| • | 39342        | 5027 | Button Clamp Spring Plate for 39341                                                                                                                                                                 |
|   |              | 3705 | " " Screw for 17898 and                                                                                                                                                                             |
|   |              |      | 17904                                                                                                                                                                                               |
|   | 229,         | 5017 | Button Clamp Spring Screw for 63928                                                                                                                                                                 |
|   | 23227        | 3705 | " " Steady Pin for 17901                                                                                                                                                                            |
|   | 9311         | 3747 | " " " " " " 39238                                                                                                                                                                                   |
|   | 0011         |      | and 39239                                                                                                                                                                                           |
|   | 17722        | 3705 | Button Clamp Stop with two 17720, for                                                                                                                                                               |
|   | 1,,22        | 0,00 | 17898                                                                                                                                                                                               |
|   | 17903        | 3708 | Button Clamp Stop with two 17720, for                                                                                                                                                               |
|   | 11000        | 0.00 | 17904                                                                                                                                                                                               |
|   | 39248        | 3748 | Button Clamp Stop with two 17720, for                                                                                                                                                               |
|   | 30220        | 0.20 | 63928                                                                                                                                                                                               |
|   | 1183         | 3705 | Button Clamp Stop Screw                                                                                                                                                                             |
|   | 17723        | 3704 | " " Stud                                                                                                                                                                                            |
|   | 17898        | 3703 | Button Clamp (universal) complete, for                                                                                                                                                              |
|   |              |      | 14 to 36 line buttons, Nos. 236 <i>j</i> , 1180 <i>j</i> , 1181 <i>j</i> , 1182 <i>j</i> , 1183 <i>j</i> , 17706, 17707, 17716 to 17719, 17721 or 17938, 17722, 17901, 50237k and two 1175 <i>j</i> |
|   | 17904        |      | Button Clamp (universal) complete, for                                                                                                                                                              |
|   |              |      | 26 to 46 line buttons, Nos. 236 <sub>J</sub> , 1180 <sub>J</sub> ,                                                                                                                                  |
|   |              |      | 1181s, 1182s, 1183s, 17716 to 17719,                                                                                                                                                                |
|   |              |      | 17899 to 17901, 17902 or 17939, 17903,                                                                                                                                                              |
|   |              |      | 50237κ and two 1175j                                                                                                                                                                                |
|   |              |      |                                                                                                                                                                                                     |