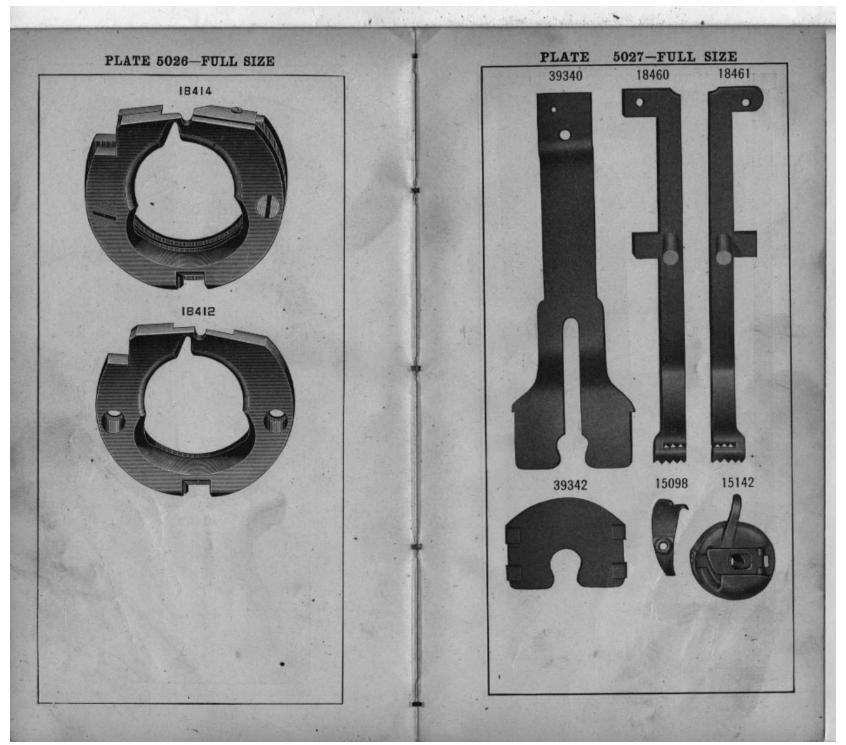

| NO.            | PLATE  | NAME                                            |
|----------------|--------|-------------------------------------------------|
| 63928          |        |                                                 |
|                |        | 10 to 50 line thin buttons, Nos. 1180J,         |
|                |        | 1181 1182 1183 17717 to 17710                   |
|                |        | 39238, 39239, 39242, 39244 or 39246,            |
|                |        | 39245 or 39247, 39248, 50237k, 63927            |
|                | 1      | and two each 2291 and 11751                     |
| 4292           | 5002   | Crank Connecting Rod with 4349 and              |
| 1202           | 3002   | true 150m                                       |
| *4349          |        | two 158E                                        |
|                | 3724   |                                                 |
|                | 3724   | ocrew                                           |
| 1518E          |        | ninge screw,                                    |
| *18352         | 5/10   | Nut.                                            |
| 18388          | 5008   | Cylinder                                        |
| 1300p          |        | D100k,                                          |
| 18427          | 5001   | ociew                                           |
| 10427          | 9001   | " End Cover with 18428, 18444 and three 4604    |
| 18428          | 5008   | Cylinder End Cover Bracket                      |
| 18444          | 5008   | " " Hinge Pin.                                  |
| 4604           | 5008   | " " Rivet                                       |
| 18379          | 5008   |                                                 |
| 217р           |        | " " Spring                                      |
| 17724          | 5001   | Face Plate                                      |
| *63736         |        | " " 17724 with 2105                             |
| 17725          |        | Face Plate complete, Nos. 448c, 600c,           |
| 11120          |        | 1560c, 2103, 2107, 2124, 2127, 63736            |
|                |        | and two each 233D and 2102                      |
| 164p           | 3724   | Face Plate Screw                                |
| 2107           | 3722   | " " Thread Guard                                |
| 233p           |        | " " Screw                                       |
| 18353          | 5006   | " " Screw Feed Across Connection with 18354 and |
| 10000          | 5000   | two 175E                                        |
| *18354         |        | Test Assess Co. 11 C                            |
|                | 5001   | Feed Across Connection Cap                      |
| 175E<br>18355  |        | Screw                                           |
|                | 5008   | Knuckie Joint                                   |
| 1184c<br>18356 |        | filinge Screw                                   |
|                | 5006   | Regulator with 1952                             |
| 1187E          |        | Adjusting Stud                                  |
| 1676c          |        | Nut                                             |
| 17738          | 5008   |                                                 |
| 4 ==00         | ***    | Washer                                          |
| 17739          | 5008 . | Feed Across Regulator Adjusting Stud            |
|                |        | Sleeve                                          |
|                | 5008   | Feed Across Regulator Hinge Stud                |
| 690р           | 3748   | Clamp-                                          |
|                |        | ing Screw                                       |
| 1952           | 5008   | Feed Across Regulator Roller and Stud           |