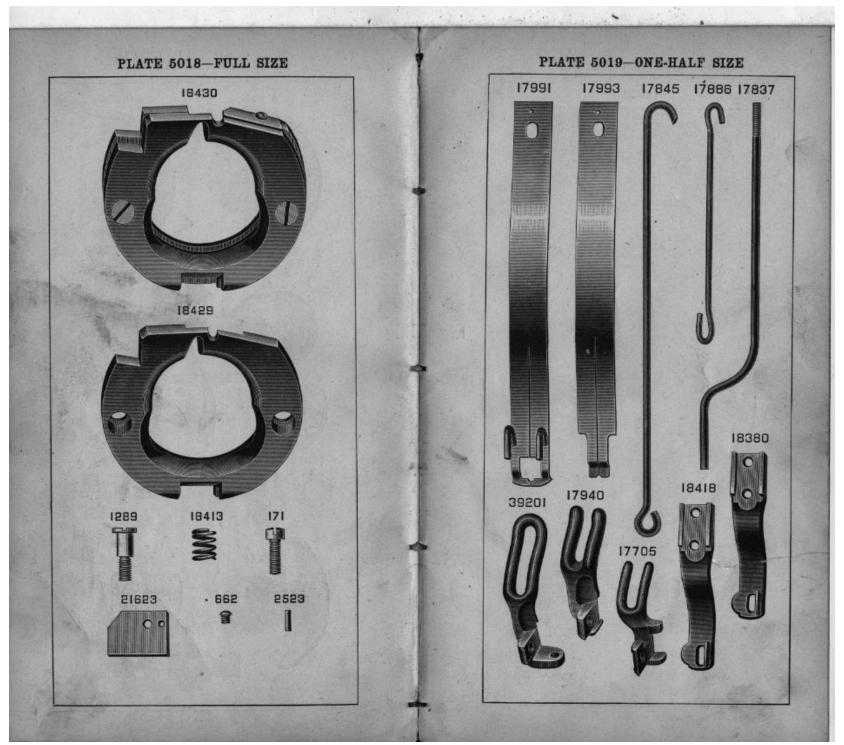

#### In this series

1 to 1500 and 50001 to 51500 are Screw Numbers.

1501 to 1800 are Nut Numbers.

1801 to 2000 are Roller Numbers.

2001 to 50000 and 52001 and upward are numbers of Machine Parts.

The figures in the second column refer only to the plates illustrating the parts, and are NOT TO BE USED in ordering