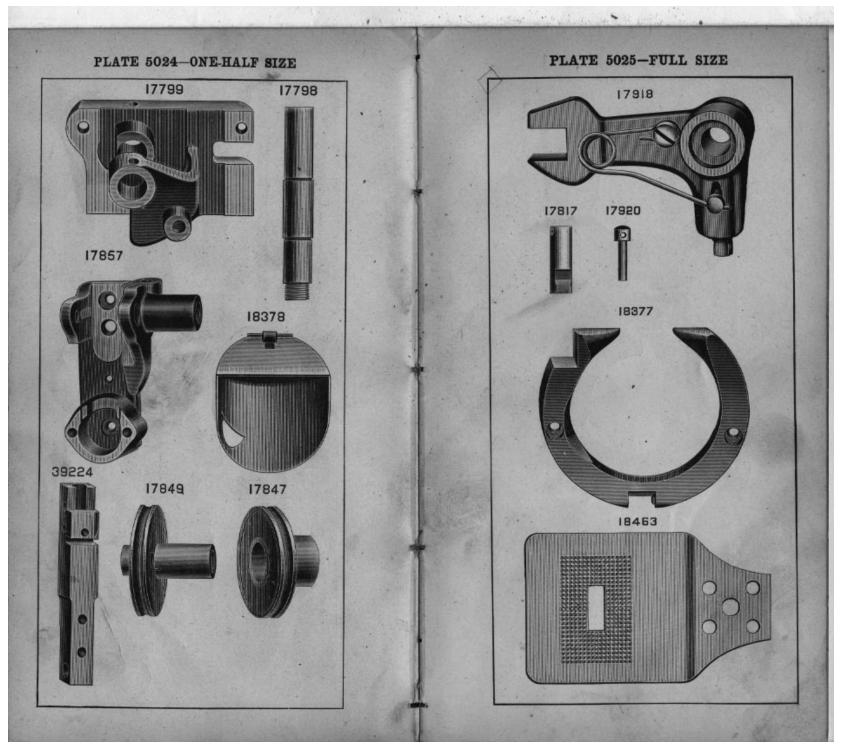

#### In this series

1 to 1500 and 50001 to 51500 are Screw Numbers.

1501 to 1800 are Nut Numbers.

1801 to 2000 are Roller Numbers.

2001 to 50000 and 52001 and upward are numbers of Machine Parts.

The figures in the second column refer only to the plates illustrating the parts, and are NOT TO BE USED in ordering