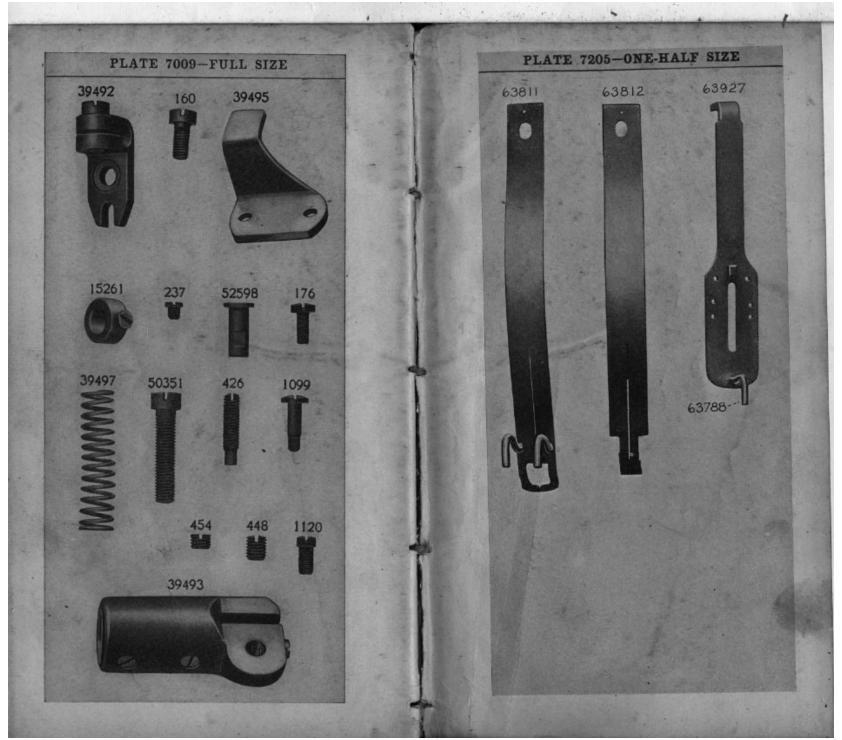

| NO.    | PLATE | NAME                                 |
|--------|-------|--------------------------------------|
| *18439 |       | Arm with 4449, 17844 and two 164E    |
| 4389   | 5042  | " Dowel Pin                          |
| 4448   | 3722  | " Oil Tube for intermediate bearing. |
| 8801   | 3724  | " Screw                              |
| 17702  | 5000  | " Shaft                              |
| 17703  | 5001  | "_ " Bushing (back)                  |
| 50333c | 5042  | " " Adjusting Screw                  |
| 1520r  | 3724  | « « « « « «                          |
|        |       | Nut                                  |
| *4449  |       | Arm Shaft Bushing (front)            |

| NO. PLATE              | NAME                                      |
|------------------------|-------------------------------------------|
| 18498 5033             | Belt Cover                                |
| 39290 5001             | " Bracket with 184E and 17741             |
| 184E 5021              | " " Screw Stud                            |
| 17741 5008             | " " " Stud                                |
| 217р 3731              | " Screw                                   |
| 39222 5001             | " Shifter                                 |
| 39223 5008             | " " Clamp                                 |
| 1255 р 5021            | " " Screw                                 |
| 17706 3704             | Button Clamp (left) with 17723, for 17898 |
| 17707 3704             | " (right) with 17723, for 17898           |
| 17899 3708             | " (left) with 17723, for 17904            |
| 17900 3708             | " (right) with 17723, for 17904           |
| 39238 3747             | " (left) with 9311 and 17723,             |
|                        | for 63928                                 |
| 39239 3747             | Button Clamp (right) with 9311 and        |
| 50200 0120             | 17723, for 63928                          |
| 17901 3704             | Button Clamp Arm with 17711, 17714        |
| 11901 0104             | and 23227, for 17898 and 17904            |
| 4000F F00F             | Button Clamp Arm with 17714 and 63788,    |
| 63927 7205             | •                                         |
|                        | for 63928                                 |
| 17710 3704             | Button Clamp Arm Hinge Plate              |
| 1176ј 3704             | Dolew                                     |
| 17711 3704             | " " Hook for 17901                        |
| 63788 7205             | 00021                                     |
| 1175ј 3704             | " Hinge Screw                             |
| 17708 3710             | Latter with 17800                         |
| 190л 3710              | Screw                                     |
| 17712 3710             | • -                                       |
|                        | and 17904                                 |
| 39241 37 <b>4</b> 8    |                                           |
| 17713 3710             |                                           |
| 1177p 3 <b>7</b> 10    |                                           |
| 17714 3704             |                                           |
| 1178j 3710             |                                           |
| 17716 3705             |                                           |
| 39242 3748             |                                           |
| 17717 3705             |                                           |
| 50237ĸ 3705            |                                           |
| 1180л 3705             |                                           |
|                        | Thumb Screw                               |
| 17718 3705             | Button Clamp Spreader Lever Locking       |
|                        | Thumb Screw Washer                        |
| 1182л 3705             | Button Clamp Spreader Screw               |
| 17719 3705             |                                           |
| 1181 <sub>J</sub> 3705 |                                           |
| 17720 3708             |                                           |
| 225 5,00               |                                           |

|   |              |      | 27.1277                                                                                                                                                                                             |
|---|--------------|------|-----------------------------------------------------------------------------------------------------------------------------------------------------------------------------------------------------|
|   | NO.<br>17721 | 3705 | Button Clamp Spring, for flat buttons, for 17898                                                                                                                                                    |
|   | 17938        | 3705 | Button Clamp Spring, for stud back buttons, for 17898                                                                                                                                               |
| 1 | 17902        | 3708 | Button Clamp Spring, for flat buttons, for 17904                                                                                                                                                    |
|   | 17939        | 3708 | Button Clamp Spring, for stud back buttons, for 17904                                                                                                                                               |
|   | 39244        | 3747 | Button Clamp Spring (left) for flat buttons, for 63928                                                                                                                                              |
|   | 39245        | 3747 | Button Clamp Spring (right) for flat buttons, for 63928                                                                                                                                             |
|   | 39246        | 3748 | Button Clamp Spring (left) for stud back buttons, for 63928                                                                                                                                         |
|   | 39247        | 3748 | Button Clamp Spring (right) for stud back buttons, for 63928                                                                                                                                        |
|   | 39340        | 5027 | Button Clamp Spring for 39341                                                                                                                                                                       |
|   | 39341        |      | " " 39340 with 39342,                                                                                                                                                                               |
|   |              |      | for flat or stud back buttons, for 17904                                                                                                                                                            |
| • | 39342        | 5027 | Button Clamp Spring Plate for 39341                                                                                                                                                                 |
|   |              | 3705 | " " Screw for 17898 and                                                                                                                                                                             |
|   |              |      | 17904                                                                                                                                                                                               |
|   | 229,         | 5017 | Button Clamp Spring Screw for 63928                                                                                                                                                                 |
|   | 23227        | 3705 | " " Steady Pin for 17901                                                                                                                                                                            |
|   | 9311         | 3747 | " " " " " " 39238                                                                                                                                                                                   |
|   | 0011         |      | and 39239                                                                                                                                                                                           |
|   | 17722        | 3705 | Button Clamp Stop with two 17720, for                                                                                                                                                               |
|   | 1,,22        | 0,00 | 17898                                                                                                                                                                                               |
|   | 17903        | 3708 | Button Clamp Stop with two 17720, for                                                                                                                                                               |
|   | 11000        | 0.00 | 17904                                                                                                                                                                                               |
|   | 39248        | 3748 | Button Clamp Stop with two 17720, for                                                                                                                                                               |
|   | 30220        | 0.20 | 63928                                                                                                                                                                                               |
|   | 1183         | 3705 | Button Clamp Stop Screw                                                                                                                                                                             |
|   | 17723        | 3704 | " " Stud                                                                                                                                                                                            |
|   | 17898        | 3703 | Button Clamp (universal) complete, for                                                                                                                                                              |
|   |              |      | 14 to 36 line buttons, Nos. 236 <i>j</i> , 1180 <i>j</i> , 1181 <i>j</i> , 1182 <i>j</i> , 1183 <i>j</i> , 17706, 17707, 17716 to 17719, 17721 or 17938, 17722, 17901, 50237k and two 1175 <i>j</i> |
|   | 17904        |      | Button Clamp (universal) complete, for                                                                                                                                                              |
|   |              |      | 26 to 46 line buttons, Nos. 236 <sub>J</sub> , 1180 <sub>J</sub> ,                                                                                                                                  |
|   |              |      | 1181s, 1182s, 1183s, 17716 to 17719,                                                                                                                                                                |
|   |              |      | 17899 to 17901, 17902 or 17939, 17903,                                                                                                                                                              |
|   |              |      | 50237κ and two 1175j                                                                                                                                                                                |
|   |              |      |                                                                                                                                                                                                     |

| NO.            | PLATE  | NAME                                            |
|----------------|--------|-------------------------------------------------|
| 63928          |        |                                                 |
|                |        | 10 to 50 line thin buttons, Nos. 1180J,         |
|                |        | 1181 1182 1183 17717 to 17710                   |
|                |        | 39238, 39239, 39242, 39244 or 39246,            |
|                |        | 39245 or 39247, 39248, 50237k, 63927            |
|                | 1      | and two each 2291 and 11751                     |
| 4292           | 5002   | Crank Connecting Rod with 4349 and              |
| 1202           | 3002   | true 150m                                       |
| *4349          |        | two 158E                                        |
|                | 3724   |                                                 |
|                | 3724   | ocrew                                           |
| 1518E          |        | ninge screw,                                    |
| *18352         | 5/10   | Nut.                                            |
| 18388          | 5008   | Cylinder                                        |
| 1300p          |        | D100k,                                          |
| 18427          | 5001   | ociew                                           |
| 10427          | 9001   | " End Cover with 18428, 18444 and three 4604    |
| 18428          | 5008   | Cylinder End Cover Bracket                      |
| 18444          | 5008   | " " Hinge Pin.                                  |
| 4604           | 5008   | " " Rivet                                       |
| 18379          | 5008   |                                                 |
| 217р           |        | " " Spring                                      |
| 17724          | 5001   | Face Plate                                      |
| *63736         |        | " " 17724 with 2105                             |
| 17725          |        | Face Plate complete, Nos. 448c, 600c,           |
| 11120          |        | 1560c, 2103, 2107, 2124, 2127, 63736            |
|                |        | and two each 233D and 2102                      |
| 164p           | 3724   | Face Plate Screw                                |
| 2107           | 3722   | " " Thread Guard                                |
| 233p           |        | " " Screw                                       |
| 18353          | 5006   | " " Screw Feed Across Connection with 18354 and |
| 10000          | 5000   | two 175E                                        |
| *18354         |        | Test Assess Co. 11 C                            |
|                | 5001   | Feed Across Connection Cap                      |
| 175E<br>18355  |        | Screw                                           |
|                | 5008   | Knuckie Joint                                   |
| 1184c<br>18356 |        | filinge Screw                                   |
|                | 5006   | Regulator with 1952                             |
| 1187E          |        | Adjusting Stud                                  |
| 1676c          |        | Nut                                             |
| 17738          | 5008   |                                                 |
| 4 ==00         | ***    | Washer                                          |
| 17739          | 5008 . | Feed Across Regulator Adjusting Stud            |
|                |        | Sleeve                                          |
|                | 5008   | Feed Across Regulator Hinge Stud                |
| 690р           | 3748   | Clamp-                                          |
|                |        | ing Screw                                       |
| 1952           | 5008   | Feed Across Regulator Roller and Stud           |