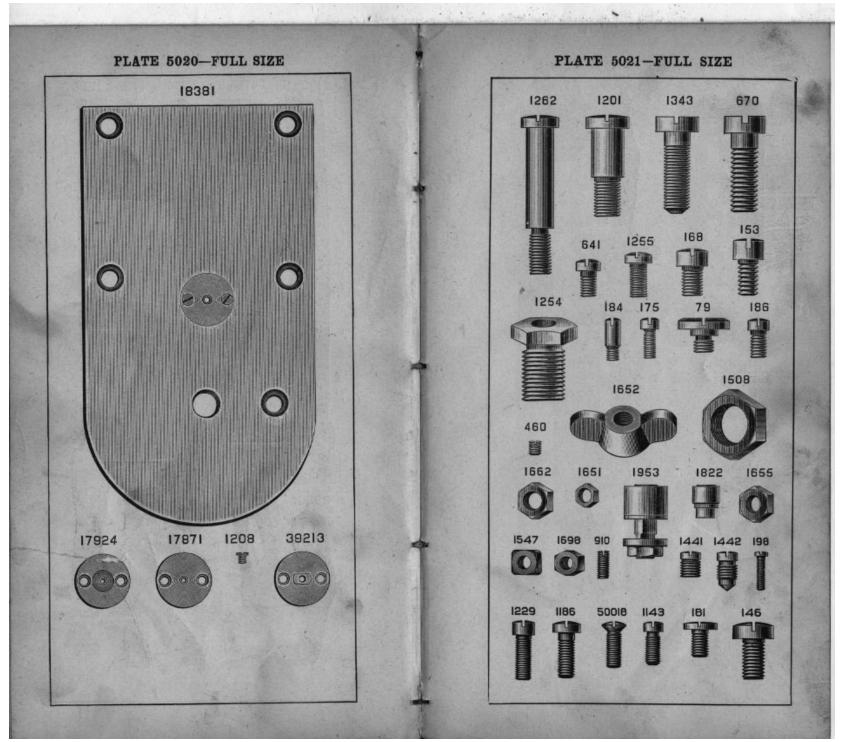

#### In this series

1 to 1500 and 50001 to 51500 are Screw Numbers.

1501 to 1800 are Nut Numbers.

1801 to 2000 are Roller Numbers.

2001 to 50000 and 52001 and upward are numbers of Machine Parts.

The figures in the second column refer only to the plates illustrating the parts, and are NOT TO BE USED in ordering