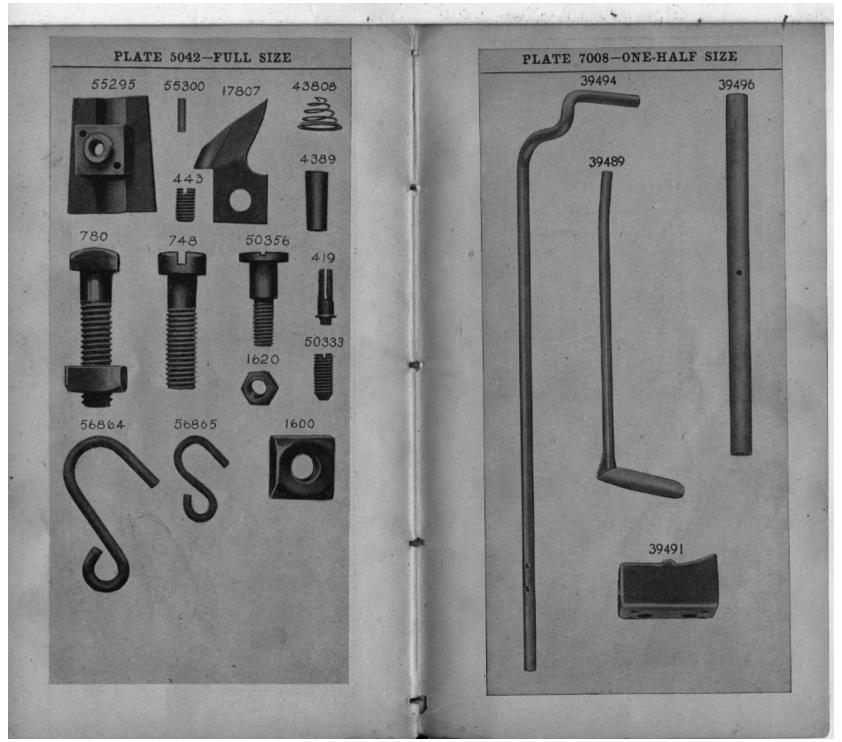

| NO.    | PLATE | NAME                                 |
|--------|-------|--------------------------------------|
| *18439 |       | Arm with 4449, 17844 and two 164E    |
| 4389   | 5042  | " Dowel Pin                          |
| 4448   | 3722  | " Oil Tube for intermediate bearing. |
| 8801   | 3724  | " Screw                              |
| 17702  | 5000  | " Shaft                              |
| 17703  | 5001  | "_ " Bushing (back)                  |
| 50333c | 5042  | " " Adjusting Screw                  |
| 1520r  | 3724  | « « « « « «                          |
|        |       | Nut                                  |
| *4449  |       | Arm Shaft Bushing (front)            |

| NO. PLATE              | NAME                                      |
|------------------------|-------------------------------------------|
| 18498 5033             | Belt Cover                                |
| 39290 5001             | " Bracket with 184E and 17741             |
| 184E 5021              | " " Screw Stud                            |
| 17741 5008             | " " " Stud                                |
| 217р 3731              | " Screw                                   |
| 39222 5001             | " Shifter                                 |
| 39223 5008             | " " Clamp                                 |
| 1255 р 5021            | " " Screw                                 |
| 17706 3704             | Button Clamp (left) with 17723, for 17898 |
| 17707 3704             | " (right) with 17723, for 17898           |
| 17899 3708             | " (left) with 17723, for 17904            |
| 17900 3708             | " (right) with 17723, for 17904           |
| 39238 3747             | " (left) with 9311 and 17723,             |
|                        | for 63928                                 |
| 39239 3747             | Button Clamp (right) with 9311 and        |
| 50200 0120             | 17723, for 63928                          |
| 17901 3704             | Button Clamp Arm with 17711, 17714        |
| 11901 0104             | and 23227, for 17898 and 17904            |
| 4000F F00F             | Button Clamp Arm with 17714 and 63788,    |
| 63927 7205             | •                                         |
|                        | for 63928                                 |
| 17710 3704             | Button Clamp Arm Hinge Plate              |
| 1176ј 3704             | Dolew                                     |
| 17711 3704             | " " Hook for 17901                        |
| 63788 7205             | 00021                                     |
| 1175ј 3704             | " Hinge Screw                             |
| 17708 3710             | Latter with 17800                         |
| 190л 3710              | Screw                                     |
| 17712 3710             | • -                                       |
|                        | and 17904                                 |
| 39241 37 <b>4</b> 8    |                                           |
| 17713 3710             |                                           |
| 1177p 3 <b>7</b> 10    |                                           |
| 17714 3704             |                                           |
| 1178j 3710             |                                           |
| 17716 3705             |                                           |
| 39242 3748             |                                           |
| 17717 3705             |                                           |
| 50237ĸ 3705            |                                           |
| 1180л 3705             |                                           |
|                        | Thumb Screw                               |
| 17718 3705             | Button Clamp Spreader Lever Locking       |
|                        | Thumb Screw Washer                        |
| 1182л 3705             | Button Clamp Spreader Screw               |
| 17719 3705             |                                           |
| 1181 <sub>J</sub> 3705 |                                           |
| 17720 3708             |                                           |
| 225 5,00               |                                           |

|   |              |      | 27.1277                                                                                                                                                                                             |
|---|--------------|------|-----------------------------------------------------------------------------------------------------------------------------------------------------------------------------------------------------|
|   | NO.<br>17721 | 3705 | Button Clamp Spring, for flat buttons, for 17898                                                                                                                                                    |
|   | 17938        | 3705 | Button Clamp Spring, for stud back buttons, for 17898                                                                                                                                               |
| 1 | 17902        | 3708 | Button Clamp Spring, for flat buttons, for 17904                                                                                                                                                    |
|   | 17939        | 3708 | Button Clamp Spring, for stud back buttons, for 17904                                                                                                                                               |
|   | 39244        | 3747 | Button Clamp Spring (left) for flat buttons, for 63928                                                                                                                                              |
|   | 39245        | 3747 | Button Clamp Spring (right) for flat buttons, for 63928                                                                                                                                             |
|   | 39246        | 3748 | Button Clamp Spring (left) for stud back buttons, for 63928                                                                                                                                         |
|   | 39247        | 3748 | Button Clamp Spring (right) for stud back buttons, for 63928                                                                                                                                        |
|   | 39340        | 5027 | Button Clamp Spring for 39341                                                                                                                                                                       |
|   | 39341        |      | " " 39340 with 39342,                                                                                                                                                                               |
|   |              |      | for flat or stud back buttons, for 17904                                                                                                                                                            |
| • | 39342        | 5027 | Button Clamp Spring Plate for 39341                                                                                                                                                                 |
|   |              | 3705 | " " Screw for 17898 and                                                                                                                                                                             |
|   |              |      | 17904                                                                                                                                                                                               |
|   | 229,         | 5017 | Button Clamp Spring Screw for 63928                                                                                                                                                                 |
|   | 23227        | 3705 | " " Steady Pin for 17901                                                                                                                                                                            |
|   | 9311         | 3747 | " " " " " " 39238                                                                                                                                                                                   |
|   | 0011         |      | and 39239                                                                                                                                                                                           |
|   | 17722        | 3705 | Button Clamp Stop with two 17720, for                                                                                                                                                               |
|   | 1,,22        | 0,00 | 17898                                                                                                                                                                                               |
|   | 17903        | 3708 | Button Clamp Stop with two 17720, for                                                                                                                                                               |
|   | 11000        | 0.00 | 17904                                                                                                                                                                                               |
|   | 39248        | 3748 | Button Clamp Stop with two 17720, for                                                                                                                                                               |
|   | 30220        | 0.20 | 63928                                                                                                                                                                                               |
|   | 1183         | 3705 | Button Clamp Stop Screw                                                                                                                                                                             |
|   | 17723        | 3704 | " " Stud                                                                                                                                                                                            |
|   | 17898        | 3703 | Button Clamp (universal) complete, for                                                                                                                                                              |
|   |              |      | 14 to 36 line buttons, Nos. 236 <i>j</i> , 1180 <i>j</i> , 1181 <i>j</i> , 1182 <i>j</i> , 1183 <i>j</i> , 17706, 17707, 17716 to 17719, 17721 or 17938, 17722, 17901, 50237k and two 1175 <i>j</i> |
|   | 17904        |      | Button Clamp (universal) complete, for                                                                                                                                                              |
|   |              |      | 26 to 46 line buttons, Nos. 236 <sub>J</sub> , 1180 <sub>J</sub> ,                                                                                                                                  |
|   |              |      | 1181s, 1182s, 1183s, 17716 to 17719,                                                                                                                                                                |
|   |              |      | 17899 to 17901, 17902 or 17939, 17903,                                                                                                                                                              |
|   |              |      | 50237κ and two 1175j                                                                                                                                                                                |
|   |              |      |                                                                                                                                                                                                     |

| NO.            | PLATE  | NAME                                            |
|----------------|--------|-------------------------------------------------|
| 63928          |        |                                                 |
|                |        | 10 to 50 line thin buttons, Nos. 1180J,         |
|                |        | 1181 1182 1183 17717 to 17710                   |
|                |        | 39238, 39239, 39242, 39244 or 39246,            |
|                |        | 39245 or 39247, 39248, 50237k, 63927            |
|                | 1      | and two each 2291 and 11751                     |
| 4292           | 5002   | Crank Connecting Rod with 4349 and              |
| 1202           | 3002   | true 150m                                       |
| *4349          |        | two 158E                                        |
|                | 3724   |                                                 |
|                | 3724   | ocrew                                           |
| 1518E          |        | ninge screw,                                    |
| *18352         | 5/10   | Nut.                                            |
| 18388          | 5008   | Cylinder                                        |
| 1300p          |        | D100k,                                          |
| 18427          | 5001   | ociew                                           |
| 10427          | 9001   | " End Cover with 18428, 18444 and three 4604    |
| 18428          | 5008   | Cylinder End Cover Bracket                      |
| 18444          | 5008   | " " Hinge Pin.                                  |
| 4604           | 5008   | " " Rivet                                       |
| 18379          | 5008   |                                                 |
| 217р           |        | " " Spring                                      |
| 17724          | 5001   | Face Plate                                      |
| *63736         |        | " " 17724 with 2105                             |
| 17725          |        | Face Plate complete, Nos. 448c, 600c,           |
| 11120          |        | 1560c, 2103, 2107, 2124, 2127, 63736            |
|                |        | and two each 233D and 2102                      |
| 164p           | 3724   | Face Plate Screw                                |
| 2107           | 3722   | " " Thread Guard                                |
| 233p           |        | " " Screw                                       |
| 18353          | 5006   | " " Screw Feed Across Connection with 18354 and |
| 10000          | 5000   | two 175E                                        |
| *18354         |        | Test Assess Co. 11 C                            |
|                | 5001   | Feed Across Connection Cap                      |
| 175E<br>18355  |        | Screw                                           |
|                | 5008   | Knuckie Joint                                   |
| 1184c<br>18356 |        | filinge Screw                                   |
|                | 5006   | Regulator with 1952                             |
| 1187E          |        | Adjusting Stud                                  |
| 1676c          |        | Nut                                             |
| 17738          | 5008   |                                                 |
| 4 ==00         | ***    | Washer                                          |
| 17739          | 5008 . | Feed Across Regulator Adjusting Stud            |
|                |        | Sleeve                                          |
|                | 5008   | Feed Across Regulator Hinge Stud                |
| 690р           | 3748   | Clamp-                                          |
|                |        | ing Screw                                       |
| 1952           | 5008   | Feed Across Regulator Roller and Stud           |