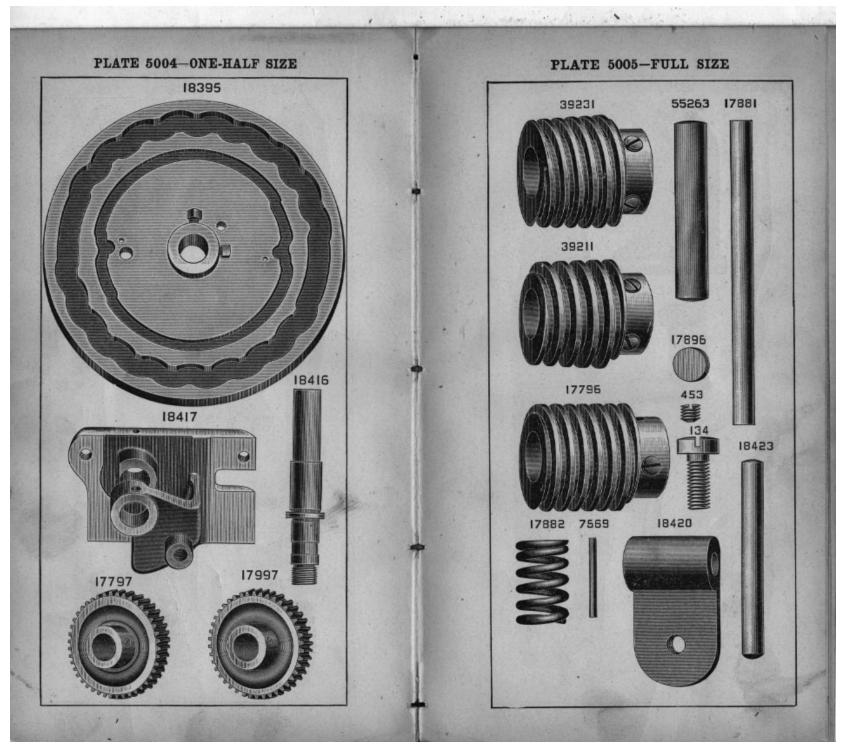

| NO.    | PLATE | NAME                                 |
|--------|-------|--------------------------------------|
| *18439 |       | Arm with 4449, 17844 and two 164E    |
| 4389   | 5042  | " Dowel Pin                          |
| 4448   | 3722  | " Oil Tube for intermediate bearing. |
| 8801   | 3724  | " Screw                              |
| 17702  | 5000  | " Shaft                              |
| 17703  | 5001  | "_ " Bushing (back)                  |
| 50333c | 5042  | " " Adjusting Screw                  |
| 1520r  | 3724  | « « « « « «                          |
|        |       | Nut                                  |
| *4449  |       | Arm Shaft Bushing (front)            |

| NO. PLATE              | NAME                                      |
|------------------------|-------------------------------------------|
| 18498 5033             | Belt Cover                                |
| 39290 5001             | " Bracket with 184E and 17741             |
| 184E 5021              | " " Screw Stud                            |
| 17741 5008             | " " " Stud                                |
| 217р 3731              | " Screw                                   |
| 39222 5001             | " Shifter                                 |
| 39223 5008             | " " Clamp                                 |
| 1255 р 5021            | " " Screw                                 |
| 17706 3704             | Button Clamp (left) with 17723, for 17898 |
| 17707 3704             | " (right) with 17723, for 17898           |
| 17899 3708             | " (left) with 17723, for 17904            |
| 17900 3708             | " (right) with 17723, for 17904           |
| 39238 3747             | " (left) with 9311 and 17723,             |
|                        | for 63928                                 |
| 39239 3747             | Button Clamp (right) with 9311 and        |
| 50200 0120             | 17723, for 63928                          |
| 17901 3704             | Button Clamp Arm with 17711, 17714        |
| 11901 0104             | and 23227, for 17898 and 17904            |
| 4000F F00F             | Button Clamp Arm with 17714 and 63788,    |
| 63927 7205             | •                                         |
|                        | for 63928                                 |
| 17710 3704             | Button Clamp Arm Hinge Plate              |
| 1176ј 3704             | Dolew                                     |
| 17711 3704             | " " Hook for 17901                        |
| 63788 7205             | 00021                                     |
| 1175ј 3704             | " Hinge Screw                             |
| 17708 3710             | Latter with 17800                         |
| 190л 3710              | Screw                                     |
| 17712 3710             | • -                                       |
|                        | and 17904                                 |
| 39241 37 <b>4</b> 8    |                                           |
| 17713 3710             |                                           |
| 1177p 3 <b>7</b> 10    |                                           |
| 17714 3704             |                                           |
| 1178j 3710             |                                           |
| 17716 3705             |                                           |
| 39242 3748             |                                           |
| 17717 3705             |                                           |
| 50237ĸ 3705            |                                           |
| 1180л 3705             |                                           |
|                        | Thumb Screw                               |
| 17718 3705             | Button Clamp Spreader Lever Locking       |
|                        | Thumb Screw Washer                        |
| 1182л 3705             | Button Clamp Spreader Screw               |
| 17719 3705             |                                           |
| 1181 <sub>J</sub> 3705 |                                           |
| 17720 3708             |                                           |
| 225 5,00               |                                           |

|   |              |      | 27.1277                                                                                                                                                                                             |
|---|--------------|------|-----------------------------------------------------------------------------------------------------------------------------------------------------------------------------------------------------|
|   | NO.<br>17721 | 3705 | Button Clamp Spring, for flat buttons, for 17898                                                                                                                                                    |
|   | 17938        | 3705 | Button Clamp Spring, for stud back buttons, for 17898                                                                                                                                               |
| 1 | 17902        | 3708 | Button Clamp Spring, for flat buttons, for 17904                                                                                                                                                    |
|   | 17939        | 3708 | Button Clamp Spring, for stud back buttons, for 17904                                                                                                                                               |
|   | 39244        | 3747 | Button Clamp Spring (left) for flat buttons, for 63928                                                                                                                                              |
|   | 39245        | 3747 | Button Clamp Spring (right) for flat buttons, for 63928                                                                                                                                             |
|   | 39246        | 3748 | Button Clamp Spring (left) for stud back buttons, for 63928                                                                                                                                         |
|   | 39247        | 3748 | Button Clamp Spring (right) for stud back buttons, for 63928                                                                                                                                        |
|   | 39340        | 5027 | Button Clamp Spring for 39341                                                                                                                                                                       |
|   | 39341        |      | " " 39340 with 39342,                                                                                                                                                                               |
|   |              |      | for flat or stud back buttons, for 17904                                                                                                                                                            |
| • | 39342        | 5027 | Button Clamp Spring Plate for 39341                                                                                                                                                                 |
|   |              | 3705 | " " Screw for 17898 and                                                                                                                                                                             |
|   |              |      | 17904                                                                                                                                                                                               |
|   | 229,         | 5017 | Button Clamp Spring Screw for 63928                                                                                                                                                                 |
|   | 23227        | 3705 | " " Steady Pin for 17901                                                                                                                                                                            |
|   | 9311         | 3747 | " " " " " " 39238                                                                                                                                                                                   |
|   | 0011         |      | and 39239                                                                                                                                                                                           |
|   | 17722        | 3705 | Button Clamp Stop with two 17720, for                                                                                                                                                               |
|   | 1,,22        | 0,00 | 17898                                                                                                                                                                                               |
|   | 17903        | 3708 | Button Clamp Stop with two 17720, for                                                                                                                                                               |
|   | 11000        | 0.00 | 17904                                                                                                                                                                                               |
|   | 39248        | 3748 | Button Clamp Stop with two 17720, for                                                                                                                                                               |
|   | 30220        | 0.20 | 63928                                                                                                                                                                                               |
|   | 1183         | 3705 | Button Clamp Stop Screw                                                                                                                                                                             |
|   | 17723        | 3704 | " " Stud                                                                                                                                                                                            |
|   | 17898        | 3703 | Button Clamp (universal) complete, for                                                                                                                                                              |
|   |              |      | 14 to 36 line buttons, Nos. 236 <i>j</i> , 1180 <i>j</i> , 1181 <i>j</i> , 1182 <i>j</i> , 1183 <i>j</i> , 17706, 17707, 17716 to 17719, 17721 or 17938, 17722, 17901, 50237k and two 1175 <i>j</i> |
|   | 17904        |      | Button Clamp (universal) complete, for                                                                                                                                                              |
|   |              |      | 26 to 46 line buttons, Nos. 236 <sub>J</sub> , 1180 <sub>J</sub> ,                                                                                                                                  |
|   |              |      | 1181s, 1182s, 1183s, 17716 to 17719,                                                                                                                                                                |
|   |              |      | 17899 to 17901, 17902 or 17939, 17903,                                                                                                                                                              |
|   |              |      | 50237κ and two 1175j                                                                                                                                                                                |
|   |              |      |                                                                                                                                                                                                     |

| NO.            | PLATE  | NAME                                            |
|----------------|--------|-------------------------------------------------|
| 63928          |        |                                                 |
|                |        | 10 to 50 line thin buttons, Nos. 1180J,         |
|                |        | 1181 1182 1183 17717 to 17710                   |
|                |        | 39238, 39239, 39242, 39244 or 39246,            |
|                |        | 39245 or 39247, 39248, 50237k, 63927            |
|                | 1      | and two each 2291 and 11751                     |
| 4292           | 5002   | Crank Connecting Rod with 4349 and              |
| 1202           | 3002   | true 150m                                       |
| *4349          |        | two 158E                                        |
|                | 3724   |                                                 |
|                | 3724   | ocrew                                           |
| 1518E          |        | ninge screw,                                    |
| *18352         | 5/10   | Nut.                                            |
| 18388          | 5008   | Cylinder                                        |
| 1300p          |        | D100k,                                          |
| 18427          | 5001   | ociew                                           |
| 10427          | 9001   | " End Cover with 18428, 18444 and three 4604    |
| 18428          | 5008   | Cylinder End Cover Bracket                      |
| 18444          | 5008   | " " Hinge Pin.                                  |
| 4604           | 5008   | " " Rivet                                       |
| 18379          | 5008   |                                                 |
| 217р           |        | " " Spring                                      |
| 17724          | 5001   | Face Plate                                      |
| *63736         |        | " " 17724 with 2105                             |
| 17725          |        | Face Plate complete, Nos. 448c, 600c,           |
| 11120          |        | 1560c, 2103, 2107, 2124, 2127, 63736            |
|                |        | and two each 233D and 2102                      |
| 164p           | 3724   | Face Plate Screw                                |
| 2107           | 3722   | " " Thread Guard                                |
| 233p           |        | " " Screw                                       |
| 18353          | 5006   | " " Screw Feed Across Connection with 18354 and |
| 10000          | 5000   | two 175E                                        |
| *18354         |        | Test Assess Co. 11 C                            |
|                | 5001   | Feed Across Connection Cap                      |
| 175E<br>18355  |        | Screw                                           |
|                | 5008   | Knuckie Joint                                   |
| 1184c<br>18356 |        | filinge Screw                                   |
|                | 5006   | Regulator with 1952                             |
| 1187E          |        | Adjusting Stud                                  |
| 1676c          |        | Nut                                             |
| 17738          | 5008   |                                                 |
| 4 ==00         | ***    | Washer                                          |
| 17739          | 5008 . | Feed Across Regulator Adjusting Stud            |
|                |        | Sleeve                                          |
|                | 5008   | Feed Across Regulator Hinge Stud                |
| 690р           | 3748   | Clamp-                                          |
|                |        | ing Screw                                       |
| 1952           | 5008   | Feed Across Regulator Roller and Stud           |